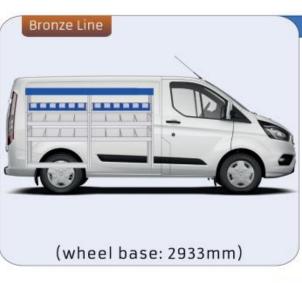

#### TRANSIT CUSTOM

MODULES:

WHEEL BASE:2933mm 14-15 WHEEL BASE:3300mm 16-17 XLD LINE: WHEEL BASE:2933mm 18 WHEEL BASE:3300mm 19

## TRANSIT CUSTOM

1267mm 1085mm 360mm 8 63kg

(wheel base: 2933mm)