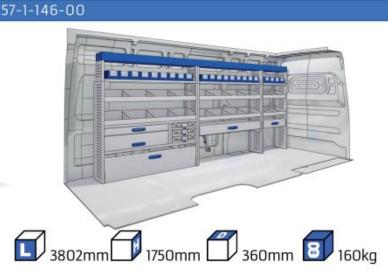

#### **TRANSIT**

MODULES:

WHEEL BASE:3300mm 20-21 WHEEL BASE:3750mm 22-23 WHEEL BASE:3750MM L4 24-25