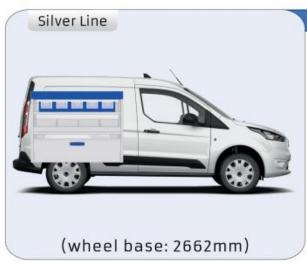

#### TRANSIT CONNECT

MODULES:

WHEEL BASE:2662mm 8-9 WHEEL BASE:3062mm 10-11 XLD LINE: WHEEL BASE:2662mm 12 WHEEL BASE:3062mm 13