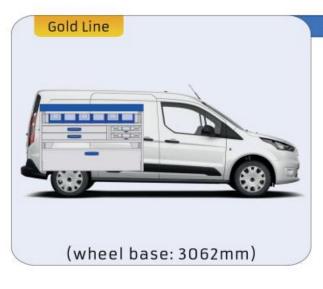

ture. Everything is made for functional use and safety during work and transport. The production is fully certified and complies to ISO 9001:2015 and TÜV requirements.







TIME SAVING

PERSONALIZED PROJECT

GREAT TESTS RESULTS





#### **CONTENT LIST:**

#### TRANSIT COURIER

MODULES:

WHEEL BASE:2489mm 6-7

#### TRANSIT CONNECT

MODULES:

WHEEL BASE:2662mm 8-9 WHEEL BASE:3062mm 10-11 XLD LINE: WHEEL BASE:2662mm 12 WHEEL BASE:3062mm 13

#### TRANSIT CUSTOM

MODULES:

WHEEL BASE:2933mm 14-15 WHEEL BASE:3300mm 16-17 XLD LINE: WHEEL BASE:2933mm 18 WHEEL BASE:3300mm 19

#### **TRANSIT**

MODULES:

WHEEL BASE:3300mm 20-21 WHEEL BASE:3750mm 22-23 WHEEL BASE:3750MM L4 24-25









### TRANSIT COURIER

















## TRANSIT CONNECT

























## TRANSIT CONNECT

















1014mm 1085mm 360mm 60kg





(wheel base: 3062mm)

## TRANSIT CONNECT



57-1-155-00















# CONNECT







(wheel base: 3062mm)

## TRANSIT CUSTOM

















1267mm 1085mm 360mm 8 63kg





(wheel base: 2933mm)

## TRANSIT CUSTOM

















1267mm 1085mm 360mm 363kg





(wheel base: 3300mm)

### TRANSIT CUSTOM







57-1-127-00















# TRANSIT





























# TRANSIT





























# TRANSIT





























Polychemstraat 14 6191NL Beek (Limburg) Netherlands Phone number: +31 (0)46 4374147