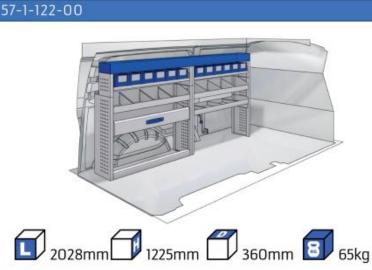

#### TRANSIT CUSTOM

MODULES:

WHEEL BASE:2933mm 14-15 WHEEL BASE:3300mm 16-17 XLD LINE: WHEEL BASE:2933mm 18 WHEEL BASE:3300mm 19

## TRANSIT CUSTOM

1267mm 1085mm 360mm 8 63kg

(wheel base: 2933mm)