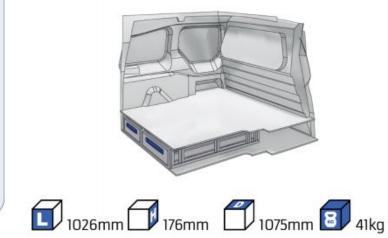

n is fully certified and complies to ISO 9001:2015 and TÜV requirements.







TIME SAVING

PERSONALIZED PROJECT

GREAT TESTS RESULTS





#### **CONTENT LIST:**

#### TRANSIT COURIER

MODULES:

WHEEL BASE:2489mm 6-7

#### TRANSIT CONNECT

MODULES:

WHEEL BASE:2662mm 8-9 WHEEL BASE:3062mm 10-11 XLD LINE: WHEEL BASE:2662mm 12 WHEEL BASE:3062mm 13

#### TRANSIT CUSTOM

MODULES:

WHEEL BASE:2933mm 14-15 WHEEL BASE:3300mm 16-17 XLD LINE: WHEEL BASE:2933mm 18 WHEEL BASE:3300mm 19

#### **TRANSIT**

MODULES:

WHEEL BASE:3300mm 20-21 WHEEL BASE:3750mm 22-23 WHEEL BASE:3750MM L4 24-25









### TRANSIT COURIER

















## TRANSIT CONNECT

























## TRANSIT CONNECT

















1014mm 1085mm 360mm 60kg





(wheel base: 3062mm)

## TRANSIT CONNECT



57-1-155-00















# CONNECT







(wheel base: 3062mm)

## TRANSIT CUSTOM

















1267mm 1085mm 360mm 8 63kg





(wheel base: 2933mm)

## TRANSIT CUSTOM

















1267mm 1085mm 360mm 363kg





(wheel base: 3300mm)

### TRANSIT CUSTOM







57-1-127-00















# TRANSIT





























# TRANSIT





























# TRANSIT





























Polychemstraat 14 6191NL Beek (Limburg) Netherlands Phone number: +31 (0)46 4374147