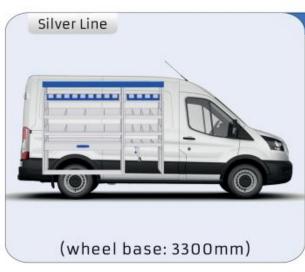

#### **TRANSIT**

MODULES:

WHEEL BASE:3300mm 20-21 WHEEL BASE:3750mm 22-23 WHEEL BASE:3750MM L4 24-25