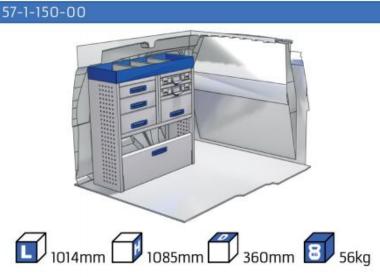

ALITY OF OUR PRODUCTS

Van Care guarantees optimal safety, today and in the future. Everything is made for functional use and safety during work and transport. The production is fully certified and complies to ISO 9001:2015 and TÜV requirements.







TIME SAVING

PERSONALIZED PROJECT

GREAT TESTS RESULTS





#### **CONTENT LIST:**

#### TRANSIT COURIER

MODULES:

WHEEL BASE:2489mm 6-7

#### TRANSIT CONNECT

MODULES:

WHEEL BASE:2662mm 8-9 WHEEL BASE:3062mm 10-11 XLD LINE: WHEEL BASE:2662mm 12 WHEEL BASE:3062mm 13

#### TRANSIT CUSTOM

MODULES:

WHEEL BASE:2933mm 14-15 WHEEL BASE:3300mm 16-17 XLD LINE: WHEEL BASE:2933mm 18 WHEEL BASE:3300mm 19

#### **TRANSIT**

MODULES:

WHEEL BASE:3300mm 20-21 WHEEL BASE:3750mm 22-23 WHEEL BASE:3750MM L4 24-25









### TRANSIT COURIER

















## TRANSIT CONNECT

























## TRANSIT CONNECT

















1014mm 1085mm 360mm 60kg





(wheel base: 3062mm)

## TRANSIT CONNECT



57-1-155-00















# CONNECT







(wheel base: 3062mm)

## TRANSIT CUSTOM

















1267mm 1085mm 360mm 8 63kg





(wheel base: 2933mm)

## TRANSIT CUSTOM

















1267mm 1085mm 360mm 363kg





(wheel base: 3300mm)

### TRANSIT CUSTOM







57-1-127-00















# TRANSIT





























# TRANSIT





























# TRANSIT





























Polychemstraat 14 6191NL Beek (Limburg) Netherlands Phone number: +31 (0)46 4374147