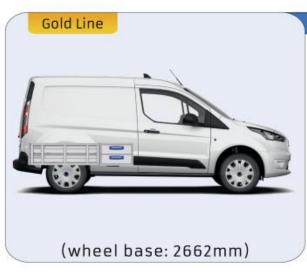

#### TRANSIT CONNECT

MODULES:

WHEEL BASE:2662mm 8-9 WHEEL BASE:3062mm 10-11 XLD LINE: WHEEL BASE:2662mm 12 WHEEL BASE:3062mm 13