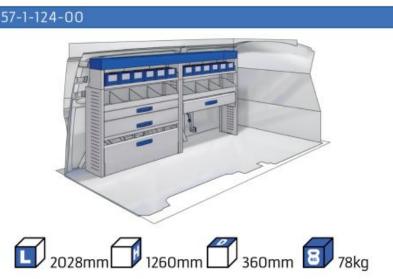

#### TRANSIT CUSTOM

MODULES:

WHEEL BASE:2933mm 14-15 WHEEL BASE:3300mm 16-17 XLD LINE: WHEEL BASE:2933mm 18 WHEEL BASE:3300mm 19

### TRANSIT CUSTOM

57-1-127-00