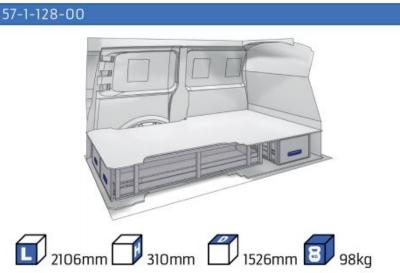

WHEEL BASE:3062mm 10-11 XLD LINE: WHEEL BASE:2662mm 12 WHEEL BASE:3062mm 13

#### TRANSIT CUSTOM

MODULES:

WHEEL BASE:2933mm 14-15 WHEEL BASE:3300mm 16-17 XLD LINE: WHEEL BASE:2933mm 18 WHEEL BASE:3300mm 19

#### **TRANSIT**

MODULES:

WHEEL BASE:3300mm 20-21 WHEEL BASE:3750mm 22-23 WHEEL BASE:3750MM L4 24-25









### TRANSIT COURIER

















## TRANSIT CONNECT

























## TRANSIT CONNECT

















1014mm 1085mm 360mm 60kg





(wheel base: 3062mm)

## TRANSIT CONNECT



57-1-155-00















# CONNECT







(wheel base: 3062mm)

## TRANSIT CUSTOM

















1267mm 1085mm 360mm 8 63kg





(wheel base: 2933mm)

## TRANSIT CUSTOM

















1267mm 1085mm 360mm 363kg





(wheel base: 3300mm)

### TRANSIT CUSTOM







57-1-127-00















# TRANSIT





























# TRANSIT





























# TRANSIT





























Polychemstraat 14 6191NL Beek (Limburg) Netherlands Phone number: +31 (0)46 4374147