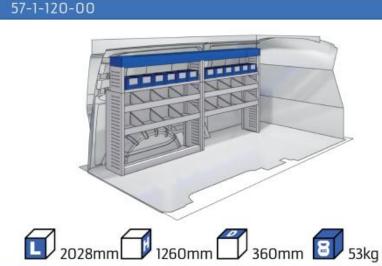

TIME SAVING

PERSONALIZED PROJECT

GREAT TESTS RESULTS





#### **CONTENT LIST:**

#### TRANSIT COURIER

MODULES:

WHEEL BASE:2489mm 6-7

#### TRANSIT CONNECT

MODULES:

WHEEL BASE:2662mm 8-9 WHEEL BASE:3062mm 10-11 XLD LINE: WHEEL BASE:2662mm 12 WHEEL BASE:3062mm 13

#### TRANSIT CUSTOM

MODULES:

WHEEL BASE:2933mm 14-15 WHEEL BASE:3300mm 16-17 XLD LINE: WHEEL BASE:2933mm 18 WHEEL BASE:3300mm 19

#### **TRANSIT**

MODULES:

WHEEL BASE:3300mm 20-21 WHEEL BASE:3750mm 22-23 WHEEL BASE:3750MM L4 24-25









### TRANSIT COURIER

















## TRANSIT CONNECT

























## TRANSIT CONNECT

















1014mm 1085mm 360mm 60kg





(wheel base: 3062mm)

## TRANSIT CONNECT



57-1-155-00















# CONNECT







(wheel base: 3062mm)

## TRANSIT CUSTOM

















1267mm 1085mm 360mm 8 63kg





(wheel base: 2933mm)

## TRANSIT CUSTOM

















1267mm 1085mm 360mm 363kg





(wheel base: 3300mm)

### TRANSIT CUSTOM







57-1-127-00















# TRANSIT





























# TRANSIT





























# TRANSIT





























Polychemstraat 14 6191NL Beek (Limburg) Netherlands Phone number: +31 (0)46 4374147