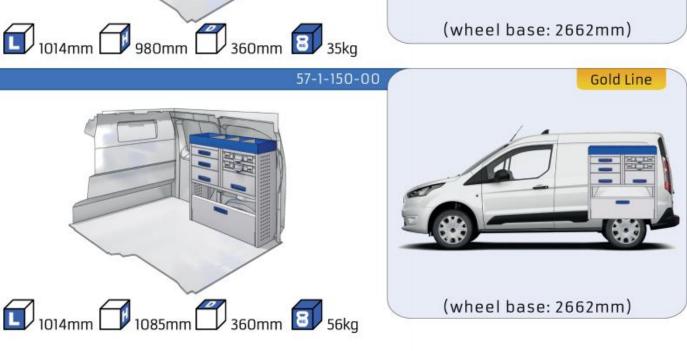

imal safety, today and in the future. Everything is made for functional use and safety during work and transport. The production is fully certified and complies to ISO 9001:2015 and TÜV requirements.







TIME SAVING

PERSONALIZED PROJECT

GREAT TESTS RESULTS





#### **CONTENT LIST:**

#### TRANSIT COURIER

MODULES:

WHEEL BASE:2489mm 6-7

#### TRANSIT CONNECT

MODULES:

WHEEL BASE:2662mm 8-9 WHEEL BASE:3062mm 10-11 XLD LINE: WHEEL BASE:2662mm 12 WHEEL BASE:3062mm 13

#### TRANSIT CUSTOM

MODULES:

WHEEL BASE:2933mm 14-15 WHEEL BASE:3300mm 16-17 XLD LINE: WHEEL BASE:2933mm 18 WHEEL BASE:3300mm 19

#### **TRANSIT**

MODULES:

WHEEL BASE:3300mm 20-21 WHEEL BASE:3750mm 22-23 WHEEL BASE:3750MM L4 24-25









### TRANSIT COURIER

















## TRANSIT CONNECT

























## TRANSIT CONNECT

















1014mm 1085mm 360mm 60kg





(wheel base: 3062mm)

## TRANSIT CONNECT



57-1-155-00















# CONNECT







(wheel base: 3062mm)

## TRANSIT CUSTOM

















1267mm 1085mm 360mm 8 63kg





(wheel base: 2933mm)

## TRANSIT CUSTOM

















1267mm 1085mm 360mm 363kg





(wheel base: 3300mm)

### TRANSIT CUSTOM







57-1-127-00















# TRANSIT





























# TRANSIT





























# TRANSIT





























Polychemstraat 14 6191NL Beek (Limburg) Netherlands Phone number: +31 (0)46 4374147