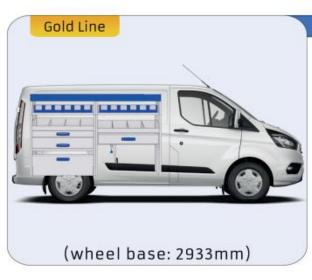

#### TRANSIT CUSTOM

MODULES:

WHEEL BASE:2933mm 14-15 WHEEL BASE:3300mm 16-17 XLD LINE: WHEEL BASE:2933mm 18 WHEEL BASE:3300mm 19

## TRANSIT CUSTOM

1267mm 1085mm 360mm 8 63kg

(wheel base: 2933mm)