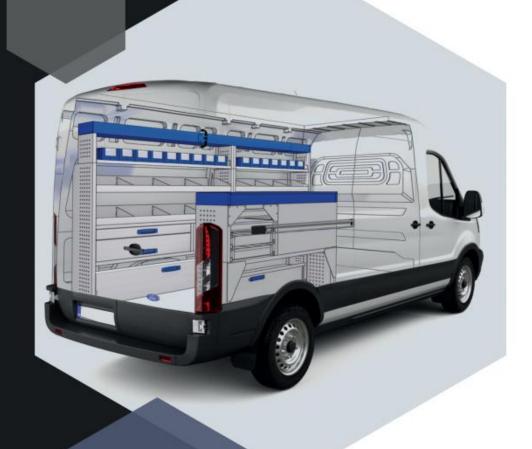

Van Care offers a suitable solution for every commercial vehicle. We work with lightweight modular equipment and provide tailor-made solutions. The modular construction allows you to put together your ideal interior with the exact shelves, drawers and spaces you need.

#### **VAN CARE PRODUCTS**

Van Care products are innovative, lightweight and durable. All products are made of ultra-high strength materials, resulting in minimal weight and maximum loading capacity.

THE BEST QUALITY