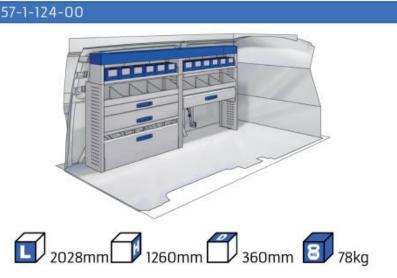

ANSIT COURIER

MODULES:

WHEEL BASE:2489mm 6-7

#### TRANSIT CONNECT

MODULES:

WHEEL BASE:2662mm 8-9 WHEEL BASE:3062mm 10-11 XLD LINE: WHEEL BASE:2662mm 12 WHEEL BASE:3062mm 13

#### TRANSIT CUSTOM

MODULES:

WHEEL BASE:2933mm 14-15 WHEEL BASE:3300mm 16-17 XLD LINE: WHEEL BASE:2933mm 18 WHEEL BASE:3300mm 19

#### **TRANSIT**

MODULES:

WHEEL BASE:3300mm 20-21 WHEEL BASE:3750mm 22-23 WHEEL BASE:3750MM L4 24-25









### TRANSIT COURIER

















## TRANSIT CONNECT

























## TRANSIT CONNECT

















1014mm 1085mm 360mm 60kg





(wheel base: 3062mm)

## TRANSIT CONNECT



57-1-155-00















# CONNECT







(wheel base: 3062mm)

## TRANSIT CUSTOM

















1267mm 1085mm 360mm 8 63kg





(wheel base: 2933mm)

## TRANSIT CUSTOM

















1267mm 1085mm 360mm 363kg





(wheel base: 3300mm)

### TRANSIT CUSTOM







57-1-127-00















# TRANSIT





























# TRANSIT





























# TRANSIT





























Polychemstraat 14 6191NL Beek (Limburg) Netherlands Phone number: +31 (0)46 4374147