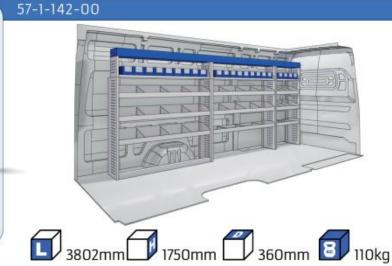

#### **TRANSIT**

MODULES:

WHEEL BASE:3300mm 20-21 WHEEL BASE:3750mm 22-23 WHEEL BASE:3750MM L4 24-25