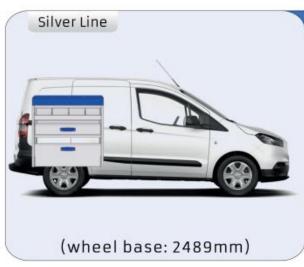

VEN QUALITY OF OUR PRODUCTS

Van Care guarantees optimal safety, today and in the future. Everything is made for functional use and safety during work and transport. The production is fully certified and complies to ISO 9001:2015 and TÜV requirements.







TIME SAVING

PERSONALIZED PROJECT

GREAT TESTS RESULTS





#### **CONTENT LIST:**

#### TRANSIT COURIER

MODULES:

WHEEL BASE:2489mm 6-7

#### TRANSIT CONNECT

MODULES:

WHEEL BASE:2662mm 8-9 WHEEL BASE:3062mm 10-11 XLD LINE: WHEEL BASE:2662mm 12 WHEEL BASE:3062mm 13

#### TRANSIT CUSTOM

MODULES:

WHEEL BASE:2933mm 14-15 WHEEL BASE:3300mm 16-17 XLD LINE: WHEEL BASE:2933mm 18 WHEEL BASE:3300mm 19

#### **TRANSIT**

MODULES:

WHEEL BASE:3300mm 20-21 WHEEL BASE:3750mm 22-23 WHEEL BASE:3750MM L4 24-25









### TRANSIT COURIER

















## TRANSIT CONNECT

























## TRANSIT CONNECT

















1014mm 1085mm 360mm 60kg





(wheel base: 3062mm)

## TRANSIT CONNECT



57-1-155-00















# CONNECT







(wheel base: 3062mm)

## TRANSIT CUSTOM

















1267mm 1085mm 360mm 8 63kg





(wheel base: 2933mm)

## TRANSIT CUSTOM

















1267mm 1085mm 360mm 363kg





(wheel base: 3300mm)

### TRANSIT CUSTOM







57-1-127-00















# TRANSIT





























# TRANSIT





























# TRANSIT





























Polychemstraat 14 6191NL Beek (Limburg) Netherlands Phone number: +31 (0)46 4374147