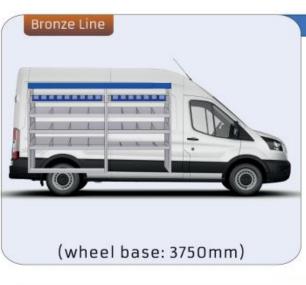

BASE:3062mm 13

#### TRANSIT CUSTOM

MODULES:

WHEEL BASE:2933mm 14-15 WHEEL BASE:3300mm 16-17 XLD LINE: WHEEL BASE:2933mm 18 WHEEL BASE:3300mm 19

#### **TRANSIT**

MODULES:

WHEEL BASE:3300mm 20-21 WHEEL BASE:3750mm 22-23 WHEEL BASE:3750MM L4 24-25









### TRANSIT COURIER

















## TRANSIT CONNECT

























## TRANSIT CONNECT

















1014mm 1085mm 360mm 60kg





(wheel base: 3062mm)

## TRANSIT CONNECT



57-1-155-00















# CONNECT







(wheel base: 3062mm)

## TRANSIT CUSTOM

















1267mm 1085mm 360mm 8 63kg





(wheel base: 2933mm)

## TRANSIT CUSTOM

















1267mm 1085mm 360mm 363kg





(wheel base: 3300mm)

### TRANSIT CUSTOM







57-1-127-00















# TRANSIT





























# TRANSIT





























# TRANSIT





























Polychemstraat 14 6191NL Beek (Limburg) Netherlands Phone number: +31 (0)46 4374147