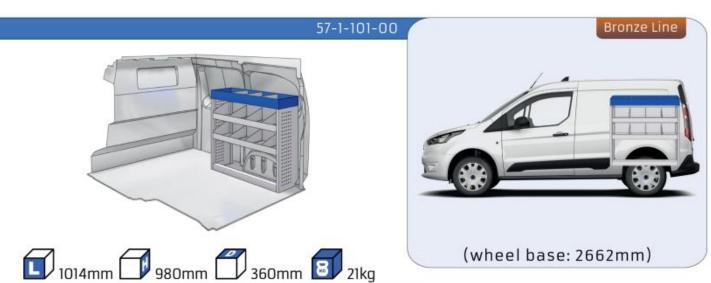

optimal safety, today and in the future. Everything is made for functional use and safety during work and transport. The production is fully certified and complies to ISO 9001:2015 and TÜV requirements.







TIME SAVING

PERSONALIZED PROJECT

GREAT TESTS RESULTS





#### **CONTENT LIST:**

#### TRANSIT COURIER

MODULES:

WHEEL BASE:2489mm 6-7

#### TRANSIT CONNECT

MODULES:

WHEEL BASE:2662mm 8-9 WHEEL BASE:3062mm 10-11 XLD LINE: WHEEL BASE:2662mm 12 WHEEL BASE:3062mm 13

#### TRANSIT CUSTOM

MODULES:

WHEEL BASE:2933mm 14-15 WHEEL BASE:3300mm 16-17 XLD LINE: WHEEL BASE:2933mm 18 WHEEL BASE:3300mm 19

#### **TRANSIT**

MODULES:

WHEEL BASE:3300mm 20-21 WHEEL BASE:3750mm 22-23 WHEEL BASE:3750MM L4 24-25









### TRANSIT COURIER

















## TRANSIT CONNECT

























## TRANSIT CONNECT

















1014mm 1085mm 360mm 60kg





(wheel base: 3062mm)

## TRANSIT CONNECT



57-1-155-00















# CONNECT







(wheel base: 3062mm)

## TRANSIT CUSTOM

















1267mm 1085mm 360mm 8 63kg





(wheel base: 2933mm)

## TRANSIT CUSTOM

















1267mm 1085mm 360mm 363kg





(wheel base: 3300mm)

### TRANSIT CUSTOM







57-1-127-00















# TRANSIT





























# TRANSIT





























# TRANSIT





























Polychemstraat 14 6191NL Beek (Limburg) Netherlands Phone number: +31 (0)46 4374147