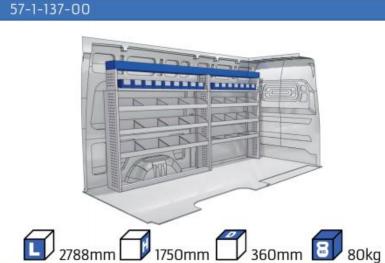

ASE:3062mm 13

#### TRANSIT CUSTOM

MODULES:

WHEEL BASE:2933mm 14-15 WHEEL BASE:3300mm 16-17 XLD LINE: WHEEL BASE:2933mm 18 WHEEL BASE:3300mm 19

#### **TRANSIT**

MODULES:

WHEEL BASE:3300mm 20-21 WHEEL BASE:3750mm 22-23 WHEEL BASE:3750MM L4 24-25









### TRANSIT COURIER

















## TRANSIT CONNECT

























## TRANSIT CONNECT

















1014mm 1085mm 360mm 60kg





(wheel base: 3062mm)

## TRANSIT CONNECT



57-1-155-00















# CONNECT







(wheel base: 3062mm)

## TRANSIT CUSTOM

















1267mm 1085mm 360mm 8 63kg





(wheel base: 2933mm)

## TRANSIT CUSTOM

















1267mm 1085mm 360mm 363kg





(wheel base: 3300mm)

### TRANSIT CUSTOM







57-1-127-00















# TRANSIT





























# TRANSIT





























# TRANSIT





























Polychemstraat 14 6191NL Beek (Limburg) Netherlands Phone number: +31 (0)46 4374147