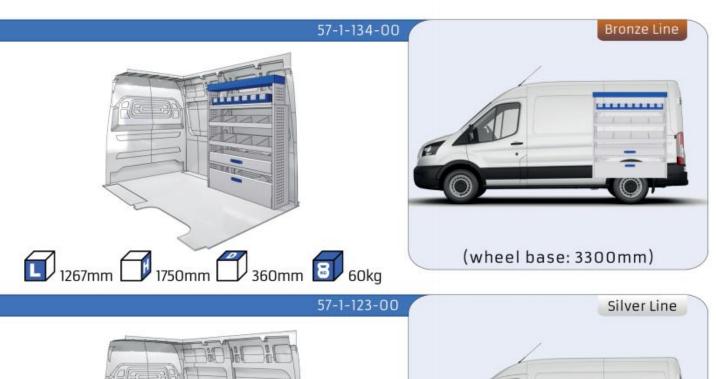

#### **TRANSIT**

MODULES:

WHEEL BASE:3300mm 20-21 WHEEL BASE:3750mm 22-23 WHEEL BASE:3750MM L4 24-25

## TRANSIT CUSTOM

1267mm 1085mm 360mm 363kg

(wheel base: 3300mm)