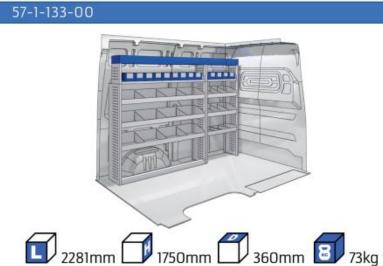

#### **TRANSIT**

MODULES:

WHEEL BASE:3300mm 20-21 WHEEL BASE:3750mm 22-23 WHEEL BASE:3750MM L4 24-25