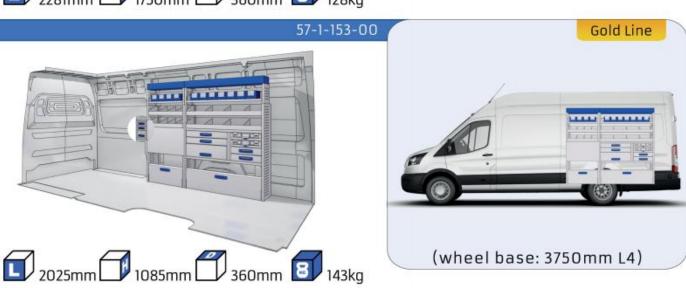

#### **TRANSIT**

MODULES:

WHEEL BASE:3300mm 20-21 WHEEL BASE:3750mm 22-23 WHEEL BASE:3750MM L4 24-25