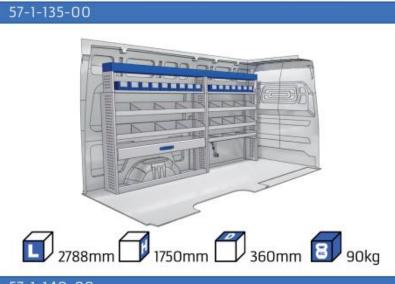

#### **TRANSIT**

MODULES:

WHEEL BASE:3300mm 20-21 WHEEL BASE:3750mm 22-23 WHEEL BASE:3750MM L4 24-25