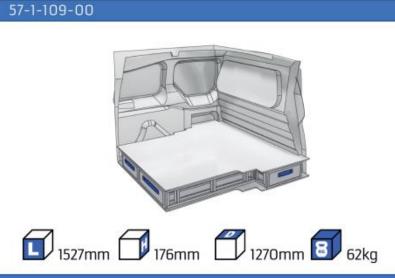

fully certified and complies to ISO 9001:2015 and TÜV requirements.







TIME SAVING

PERSONALIZED PROJECT

GREAT TESTS RESULTS





#### **CONTENT LIST:**

#### TRANSIT COURIER

MODULES:

WHEEL BASE:2489mm 6-7

#### TRANSIT CONNECT

MODULES:

WHEEL BASE:2662mm 8-9 WHEEL BASE:3062mm 10-11 XLD LINE: WHEEL BASE:2662mm 12 WHEEL BASE:3062mm 13

#### TRANSIT CUSTOM

MODULES:

WHEEL BASE:2933mm 14-15 WHEEL BASE:3300mm 16-17 XLD LINE: WHEEL BASE:2933mm 18 WHEEL BASE:3300mm 19

#### **TRANSIT**

MODULES:

WHEEL BASE:3300mm 20-21 WHEEL BASE:3750mm 22-23 WHEEL BASE:3750MM L4 24-25









### TRANSIT COURIER

















## TRANSIT CONNECT

























## TRANSIT CONNECT

















1014mm 1085mm 360mm 60kg





(wheel base: 3062mm)

## TRANSIT CONNECT



57-1-155-00















# CONNECT







(wheel base: 3062mm)

## TRANSIT CUSTOM

















1267mm 1085mm 360mm 8 63kg





(wheel base: 2933mm)

## TRANSIT CUSTOM

















1267mm 1085mm 360mm 363kg





(wheel base: 3300mm)

### TRANSIT CUSTOM







57-1-127-00















# TRANSIT





























# TRANSIT





























# TRANSIT





























Polychemstraat 14 6191NL Beek (Limburg) Netherlands Phone number: +31 (0)46 4374147