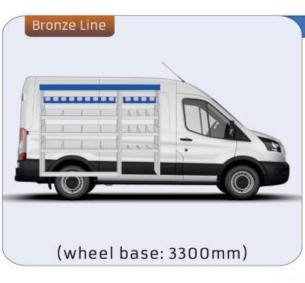

#### **TRANSIT**

MODULES:

WHEEL BASE:3300mm 20-21 WHEEL BASE:3750mm 22-23 WHEEL BASE:3750MM L4 24-25