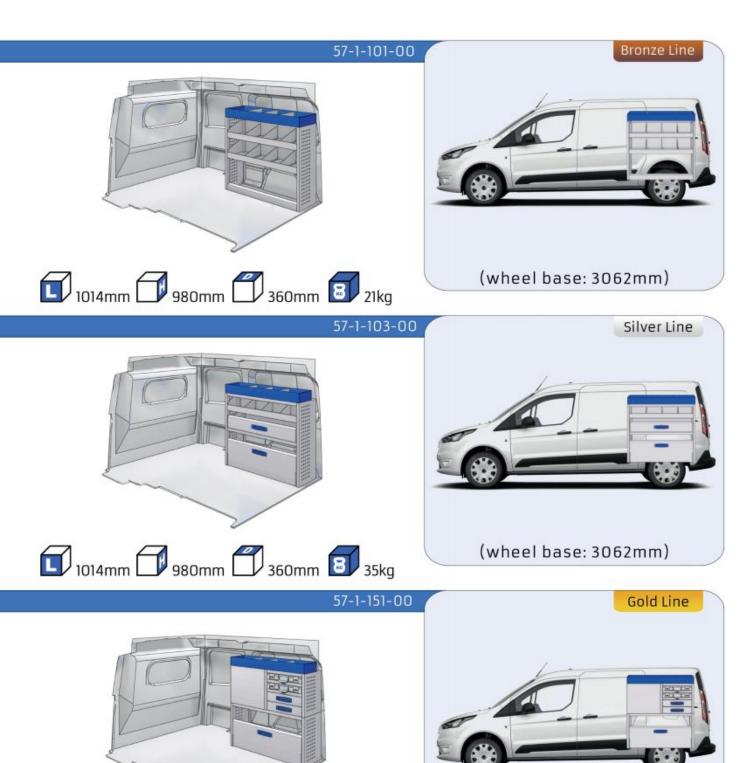

## TRANSIT CONNECT

## TRANSIT CONNECT

1014mm 1085mm 360mm 60kg

(wheel base: 3062mm)

# CONNECT

(wheel base: 3062mm)