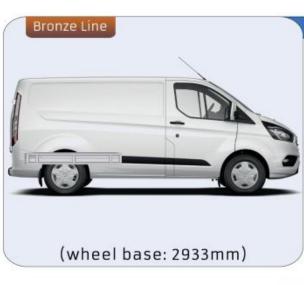

#### TRANSIT CUSTOM

MODULES:

WHEEL BASE:2933mm 14-15 WHEEL BASE:3300mm 16-17 XLD LINE: WHEEL BASE:2933mm 18 WHEEL BASE:3300mm 19

## TRANSIT CUSTOM

1267mm 1085mm 360mm 8 63kg

(wheel base: 2933mm)