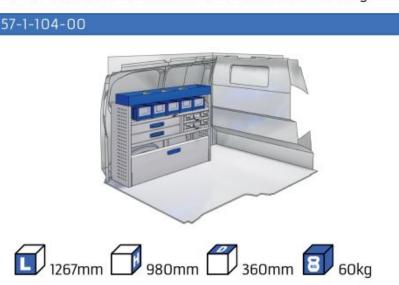

antees optimal safety, today and in the future. Everything is made for functional use and safety during work and transport. The production is fully certified and complies to ISO 9001:2015 and TÜV requirements.







TIME SAVING

PERSONALIZED PROJECT

GREAT TESTS RESULTS





#### **CONTENT LIST:**

#### TRANSIT COURIER

MODULES:

WHEEL BASE:2489mm 6-7

#### TRANSIT CONNECT

MODULES:

WHEEL BASE:2662mm 8-9 WHEEL BASE:3062mm 10-11 XLD LINE: WHEEL BASE:2662mm 12 WHEEL BASE:3062mm 13

#### TRANSIT CUSTOM

MODULES:

WHEEL BASE:2933mm 14-15 WHEEL BASE:3300mm 16-17 XLD LINE: WHEEL BASE:2933mm 18 WHEEL BASE:3300mm 19

#### **TRANSIT**

MODULES:

WHEEL BASE:3300mm 20-21 WHEEL BASE:3750mm 22-23 WHEEL BASE:3750MM L4 24-25









### TRANSIT COURIER

















## TRANSIT CONNECT

























## TRANSIT CONNECT

















1014mm 1085mm 360mm 60kg





(wheel base: 3062mm)

## TRANSIT CONNECT



57-1-155-00















# CONNECT







(wheel base: 3062mm)

## TRANSIT CUSTOM

















1267mm 1085mm 360mm 8 63kg





(wheel base: 2933mm)

## TRANSIT CUSTOM

















1267mm 1085mm 360mm 363kg





(wheel base: 3300mm)

### TRANSIT CUSTOM







57-1-127-00















# TRANSIT





























# TRANSIT





























# TRANSIT





























Polychemstraat 14 6191NL Beek (Limburg) Netherlands Phone number: +31 (0)46 4374147