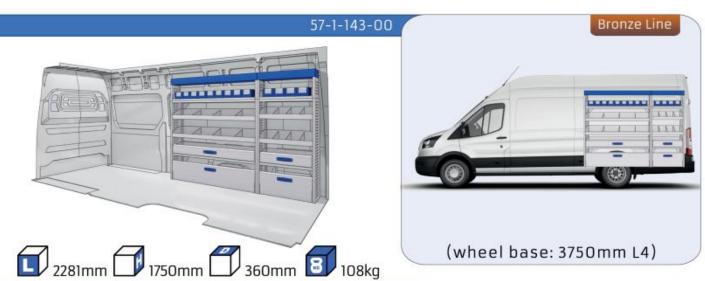

#### **TRANSIT**

MODULES:

WHEEL BASE:3300mm 20-21 WHEEL BASE:3750mm 22-23 WHEEL BASE:3750MM L4 24-25