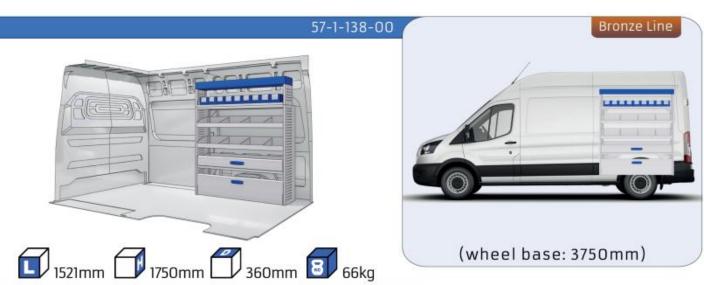

#### **TRANSIT**

MODULES:

WHEEL BASE:3300mm 20-21 WHEEL BASE:3750mm 22-23 WHEEL BASE:3750MM L4 24-25

# TRANSIT