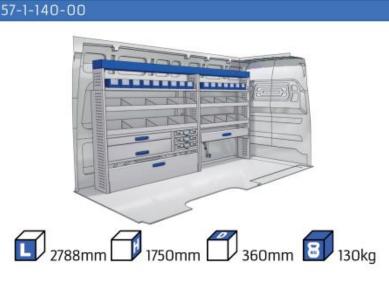

#### **TRANSIT**

MODULES:

WHEEL BASE:3300mm 20-21 WHEEL BASE:3750mm 22-23 WHEEL BASE:3750MM L4 24-25