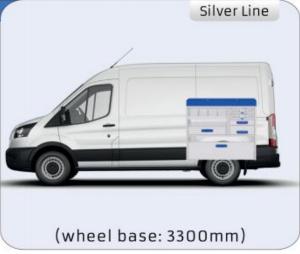

#### **TRANSIT**

MODULES:

WHEEL BASE:3300mm 20-21 WHEEL BASE:3750mm 22-23 WHEEL BASE:3750MM L4 24-25