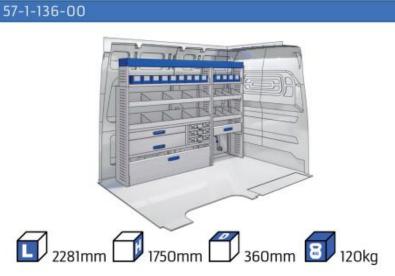

#### **TRANSIT**

MODULES:

WHEEL BASE:3300mm 20-21 WHEEL BASE:3750mm 22-23 WHEEL BASE:3750MM L4 24-25