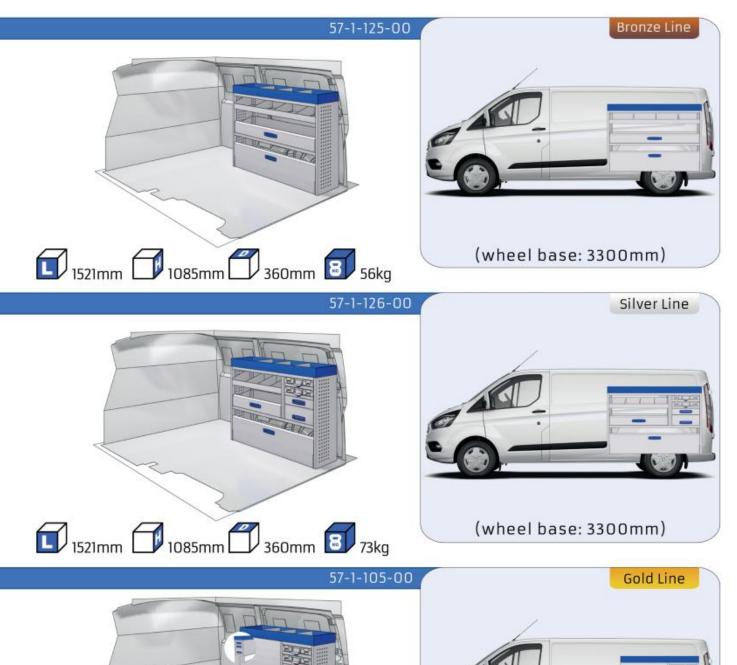

## TRANSIT CUSTOM

1267mm 1085mm 360mm 363kg

(wheel base: 3300mm)

### TRANSIT CUSTOM

57-1-127-00