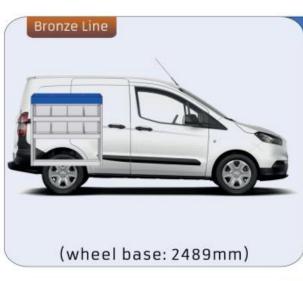

PROVEN QUALITY OF OUR PRODUCTS

Van Care guarantees optimal safety, today and in the future. Everything is made for functional use and safety during work and transport. The production is fully certified and complies to ISO 9001:2015 and TÜV requirements.







TIME SAVING

PERSONALIZED PROJECT

GREAT TESTS RESULTS





#### **CONTENT LIST:**

#### TRANSIT COURIER

MODULES:

WHEEL BASE:2489mm 6-7

#### TRANSIT CONNECT

MODULES:

WHEEL BASE:2662mm 8-9 WHEEL BASE:3062mm 10-11 XLD LINE: WHEEL BASE:2662mm 12 WHEEL BASE:3062mm 13

#### TRANSIT CUSTOM

MODULES:

WHEEL BASE:2933mm 14-15 WHEEL BASE:3300mm 16-17 XLD LINE: WHEEL BASE:2933mm 18 WHEEL BASE:3300mm 19

#### **TRANSIT**

MODULES:

WHEEL BASE:3300mm 20-21 WHEEL BASE:3750mm 22-23 WHEEL BASE:3750MM L4 24-25









### TRANSIT COURIER

















## TRANSIT CONNECT

























## TRANSIT CONNECT

















1014mm 1085mm 360mm 60kg





(wheel base: 3062mm)

## TRANSIT CONNECT



57-1-155-00















# CONNECT







(wheel base: 3062mm)

## TRANSIT CUSTOM

















1267mm 1085mm 360mm 8 63kg





(wheel base: 2933mm)

## TRANSIT CUSTOM

















1267mm 1085mm 360mm 363kg





(wheel base: 3300mm)

### TRANSIT CUSTOM







57-1-127-00















# TRANSIT





























# TRANSIT





























# TRANSIT





























Polychemstraat 14 6191NL Beek (Limburg) Netherlands Phone number: +31 (0)46 4374147