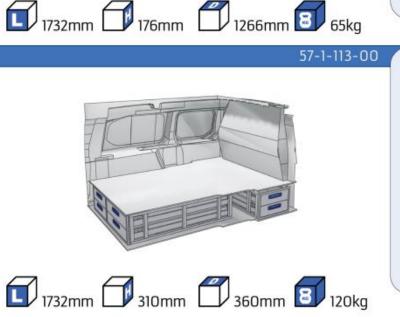

complies to ISO 9001:2015 and TÜV requirements.







TIME SAVING

PERSONALIZED PROJECT

GREAT TESTS RESULTS





#### **CONTENT LIST:**

#### TRANSIT COURIER

MODULES:

WHEEL BASE:2489mm 6-7

#### TRANSIT CONNECT

MODULES:

WHEEL BASE:2662mm 8-9 WHEEL BASE:3062mm 10-11 XLD LINE: WHEEL BASE:2662mm 12 WHEEL BASE:3062mm 13

#### TRANSIT CUSTOM

MODULES:

WHEEL BASE:2933mm 14-15 WHEEL BASE:3300mm 16-17 XLD LINE: WHEEL BASE:2933mm 18 WHEEL BASE:3300mm 19

#### **TRANSIT**

MODULES:

WHEEL BASE:3300mm 20-21 WHEEL BASE:3750mm 22-23 WHEEL BASE:3750MM L4 24-25









### TRANSIT COURIER

















## TRANSIT CONNECT

























## TRANSIT CONNECT

















1014mm 1085mm 360mm 60kg





(wheel base: 3062mm)

## TRANSIT CONNECT



57-1-155-00















# CONNECT







(wheel base: 3062mm)

## TRANSIT CUSTOM

















1267mm 1085mm 360mm 8 63kg





(wheel base: 2933mm)

## TRANSIT CUSTOM

















1267mm 1085mm 360mm 363kg





(wheel base: 3300mm)

### TRANSIT CUSTOM







57-1-127-00















# TRANSIT





























# TRANSIT





























# TRANSIT





























Polychemstraat 14 6191NL Beek (Limburg) Netherlands Phone number: +31 (0)46 4374147