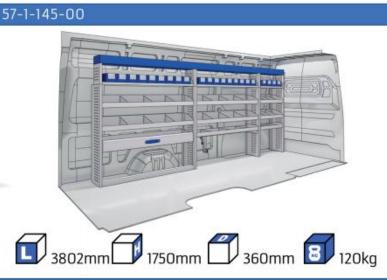

#### **TRANSIT**

MODULES:

WHEEL BASE:3300mm 20-21 WHEEL BASE:3750mm 22-23 WHEEL BASE:3750MM L4 24-25