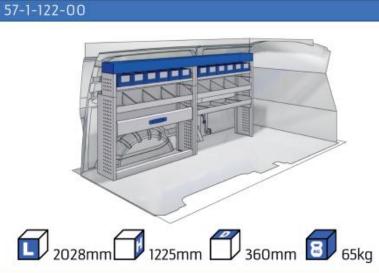

# TRANSIT COURIER

MODULES:

WHEEL BASE:2489mm 6-7

#### TRANSIT CONNECT

MODULES:

WHEEL BASE:2662mm 8-9 WHEEL BASE:3062mm 10-11 XLD LINE: WHEEL BASE:2662mm 12 WHEEL BASE:3062mm 13

#### TRANSIT CUSTOM

MODULES:

WHEEL BASE:2933mm 14-15 WHEEL BASE:3300mm 16-17 XLD LINE: WHEEL BASE:2933mm 18 WHEEL BASE:3300mm 19

#### **TRANSIT**

MODULES:

WHEEL BASE:3300mm 20-21 WHEEL BASE:3750mm 22-23 WHEEL BASE:3750MM L4 24-25









### TRANSIT COURIER

















## TRANSIT CONNECT

























## TRANSIT CONNECT

















1014mm 1085mm 360mm 60kg





(wheel base: 3062mm)

## TRANSIT CONNECT



57-1-155-00















# CONNECT







(wheel base: 3062mm)

## TRANSIT CUSTOM

















1267mm 1085mm 360mm 8 63kg





(wheel base: 2933mm)

## TRANSIT CUSTOM

















1267mm 1085mm 360mm 363kg





(wheel base: 3300mm)

### TRANSIT CUSTOM







57-1-127-00















# TRANSIT





























# TRANSIT





























# TRANSIT





























Polychemstraat 14 6191NL Beek (Limburg) Netherlands Phone number: +31 (0)46 4374147