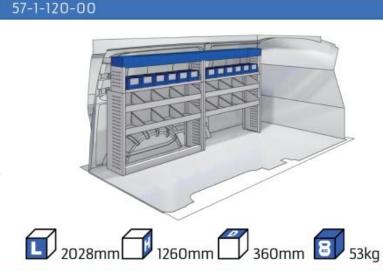

#### TRANSIT COURIER

MODULES:

WHEEL BASE:2489mm 6-7

#### TRANSIT CONNECT

MODULES:

WHEEL BASE:2662mm 8-9 WHEEL BASE:3062mm 10-11 XLD LINE: WHEEL BASE:2662mm 12 WHEEL BASE:3062mm 13

#### TRANSIT CUSTOM

MODULES:

WHEEL BASE:2933mm 14-15 WHEEL BASE:3300mm 16-17 XLD LINE: WHEEL BASE:2933mm 18 WHEEL BASE:3300mm 19

#### **TRANSIT**

MODULES:

WHEEL BASE:3300mm 20-21 WHEEL BASE:3750mm 22-23 WHEEL BASE:3750MM L4 24-25









### TRANSIT COURIER

















## TRANSIT CONNECT

























## TRANSIT CONNECT

















1014mm 1085mm 360mm 60kg





(wheel base: 3062mm)

## TRANSIT CONNECT



57-1-155-00















# CONNECT







(wheel base: 3062mm)

## TRANSIT CUSTOM

















1267mm 1085mm 360mm 8 63kg





(wheel base: 2933mm)

## TRANSIT CUSTOM

















1267mm 1085mm 360mm 363kg





(wheel base: 3300mm)

### TRANSIT CUSTOM







57-1-127-00















# TRANSIT





























# TRANSIT





























# TRANSIT





























Polychemstraat 14 6191NL Beek (Limburg) Netherlands Phone number: +31 (0)46 4374147