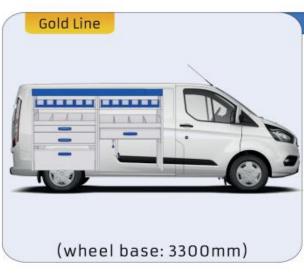

TRANSIT COURIER

MODULES:

WHEEL BASE:2489mm 6-7

#### TRANSIT CONNECT

MODULES:

WHEEL BASE:2662mm 8-9 WHEEL BASE:3062mm 10-11 XLD LINE: WHEEL BASE:2662mm 12 WHEEL BASE:3062mm 13

#### TRANSIT CUSTOM

MODULES:

WHEEL BASE:2933mm 14-15 WHEEL BASE:3300mm 16-17 XLD LINE: WHEEL BASE:2933mm 18 WHEEL BASE:3300mm 19

#### **TRANSIT**

MODULES:

WHEEL BASE:3300mm 20-21 WHEEL BASE:3750mm 22-23 WHEEL BASE:3750MM L4 24-25









### TRANSIT COURIER

















## TRANSIT CONNECT

























## TRANSIT CONNECT

















1014mm 1085mm 360mm 60kg





(wheel base: 3062mm)

## TRANSIT CONNECT



57-1-155-00















# CONNECT







(wheel base: 3062mm)

## TRANSIT CUSTOM

















1267mm 1085mm 360mm 8 63kg





(wheel base: 2933mm)

## TRANSIT CUSTOM

















1267mm 1085mm 360mm 363kg





(wheel base: 3300mm)

### TRANSIT CUSTOM







57-1-127-00















# TRANSIT





























# TRANSIT





























# TRANSIT





























Polychemstraat 14 6191NL Beek (Limburg) Netherlands Phone number: +31 (0)46 4374147