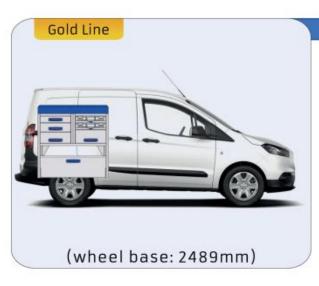

QUALITY OF OUR PRODUCTS

Van Care guarantees optimal safety, today and in the future. Everything is made for functional use and safety during work and transport. The production is fully certified and complies to ISO 9001:2015 and TÜV requirements.







TIME SAVING

PERSONALIZED PROJECT

GREAT TESTS RESULTS





#### **CONTENT LIST:**

#### TRANSIT COURIER

MODULES:

WHEEL BASE:2489mm 6-7

#### TRANSIT CONNECT

MODULES:

WHEEL BASE:2662mm 8-9 WHEEL BASE:3062mm 10-11 XLD LINE: WHEEL BASE:2662mm 12 WHEEL BASE:3062mm 13

#### TRANSIT CUSTOM

MODULES:

WHEEL BASE:2933mm 14-15 WHEEL BASE:3300mm 16-17 XLD LINE: WHEEL BASE:2933mm 18 WHEEL BASE:3300mm 19

#### **TRANSIT**

MODULES:

WHEEL BASE:3300mm 20-21 WHEEL BASE:3750mm 22-23 WHEEL BASE:3750MM L4 24-25









### TRANSIT COURIER

















## TRANSIT CONNECT

























## TRANSIT CONNECT

















1014mm 1085mm 360mm 60kg





(wheel base: 3062mm)

## TRANSIT CONNECT



57-1-155-00















# CONNECT







(wheel base: 3062mm)

## TRANSIT CUSTOM

















1267mm 1085mm 360mm 8 63kg





(wheel base: 2933mm)

## TRANSIT CUSTOM

















1267mm 1085mm 360mm 363kg





(wheel base: 3300mm)

### TRANSIT CUSTOM







57-1-127-00















# TRANSIT





























# TRANSIT





























# TRANSIT





























Polychemstraat 14 6191NL Beek (Limburg) Netherlands Phone number: +31 (0)46 4374147