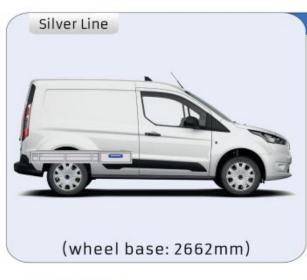

#### TRANSIT CONNECT

MODULES:

WHEEL BASE:2662mm 8-9 WHEEL BASE:3062mm 10-11 XLD LINE: WHEEL BASE:2662mm 12 WHEEL BASE:3062mm 13