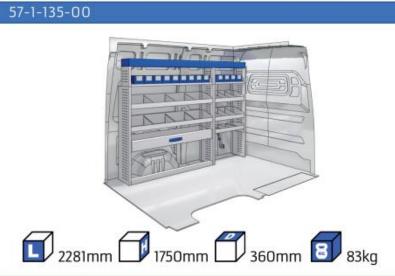

#### **TRANSIT**

MODULES:

WHEEL BASE:3300mm 20-21 WHEEL BASE:3750mm 22-23 WHEEL BASE:3750MM L4 24-25