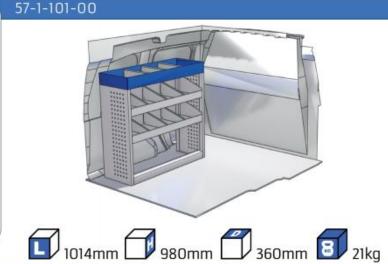

ROVEN QUALITY OF OUR PRODUCTS

Van Care guarantees optimal safety, today and in the future. Everything is made for functional use and safety during work and transport. The production is fully certified and complies to ISO 9001:2015 and TÜV requirements.







TIME SAVING

PERSONALIZED PROJECT

GREAT TESTS RESULTS





#### **CONTENT LIST:**

#### TRANSIT COURIER

MODULES:

WHEEL BASE:2489mm 6-7

#### TRANSIT CONNECT

MODULES:

WHEEL BASE:2662mm 8-9 WHEEL BASE:3062mm 10-11 XLD LINE: WHEEL BASE:2662mm 12 WHEEL BASE:3062mm 13

#### TRANSIT CUSTOM

MODULES:

WHEEL BASE:2933mm 14-15 WHEEL BASE:3300mm 16-17 XLD LINE: WHEEL BASE:2933mm 18 WHEEL BASE:3300mm 19

#### **TRANSIT**

MODULES:

WHEEL BASE:3300mm 20-21 WHEEL BASE:3750mm 22-23 WHEEL BASE:3750MM L4 24-25









### TRANSIT COURIER

















## TRANSIT CONNECT

























## TRANSIT CONNECT

















1014mm 1085mm 360mm 60kg





(wheel base: 3062mm)

## TRANSIT CONNECT



57-1-155-00















# CONNECT







(wheel base: 3062mm)

## TRANSIT CUSTOM

















1267mm 1085mm 360mm 8 63kg





(wheel base: 2933mm)

## TRANSIT CUSTOM

















1267mm 1085mm 360mm 363kg





(wheel base: 3300mm)

### TRANSIT CUSTOM







57-1-127-00















# TRANSIT





























# TRANSIT





























# TRANSIT





























Polychemstraat 14 6191NL Beek (Limburg) Netherlands Phone number: +31 (0)46 4374147