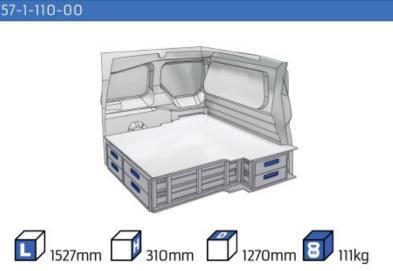

ly certified and complies to ISO 9001:2015 and TÜV requirements.







TIME SAVING

PERSONALIZED PROJECT

GREAT TESTS RESULTS





#### **CONTENT LIST:**

#### TRANSIT COURIER

MODULES:

WHEEL BASE:2489mm 6-7

#### TRANSIT CONNECT

MODULES:

WHEEL BASE:2662mm 8-9 WHEEL BASE:3062mm 10-11 XLD LINE: WHEEL BASE:2662mm 12 WHEEL BASE:3062mm 13

#### TRANSIT CUSTOM

MODULES:

WHEEL BASE:2933mm 14-15 WHEEL BASE:3300mm 16-17 XLD LINE: WHEEL BASE:2933mm 18 WHEEL BASE:3300mm 19

#### **TRANSIT**

MODULES:

WHEEL BASE:3300mm 20-21 WHEEL BASE:3750mm 22-23 WHEEL BASE:3750MM L4 24-25









### TRANSIT COURIER

















## TRANSIT CONNECT

























## TRANSIT CONNECT

















1014mm 1085mm 360mm 60kg





(wheel base: 3062mm)

## TRANSIT CONNECT



57-1-155-00















# CONNECT







(wheel base: 3062mm)

## TRANSIT CUSTOM

















1267mm 1085mm 360mm 8 63kg





(wheel base: 2933mm)

## TRANSIT CUSTOM

















1267mm 1085mm 360mm 363kg





(wheel base: 3300mm)

### TRANSIT CUSTOM







57-1-127-00















# TRANSIT





























# TRANSIT





























# TRANSIT





























Polychemstraat 14 6191NL Beek (Limburg) Netherlands Phone number: +31 (0)46 4374147