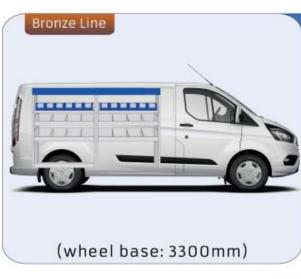

*

#### TRANSIT COURIER

MODULES:

WHEEL BASE:2489mm 6-7

#### TRANSIT CONNECT

MODULES:

WHEEL BASE:2662mm 8-9 WHEEL BASE:3062mm 10-11 XLD LINE: WHEEL BASE:2662mm 12 WHEEL BASE:3062mm 13

#### TRANSIT CUSTOM

MODULES:

WHEEL BASE:2933mm 14-15 WHEEL BASE:3300mm 16-17 XLD LINE: WHEEL BASE:2933mm 18 WHEEL BASE:3300mm 19

#### **TRANSIT**

MODULES:

WHEEL BASE:3300mm 20-21 WHEEL BASE:3750mm 22-23 WHEEL BASE:3750MM L4 24-25









### TRANSIT COURIER

















## TRANSIT CONNECT

























## TRANSIT CONNECT

















1014mm 1085mm 360mm 60kg





(wheel base: 3062mm)

## TRANSIT CONNECT



57-1-155-00















# CONNECT







(wheel base: 3062mm)

## TRANSIT CUSTOM

















1267mm 1085mm 360mm 8 63kg





(wheel base: 2933mm)

## TRANSIT CUSTOM

















1267mm 1085mm 360mm 363kg





(wheel base: 3300mm)

### TRANSIT CUSTOM







57-1-127-00















# TRANSIT





























# TRANSIT





























# TRANSIT





























Polychemstraat 14 6191NL Beek (Limburg) Netherlands Phone number: +31 (0)46 4374147