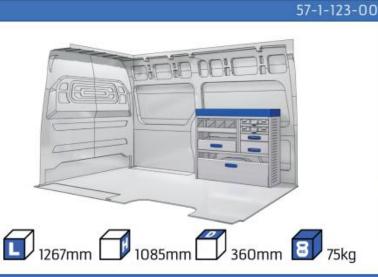

#### TRANSIT CUSTOM

MODULES:

WHEEL BASE:2933mm 14-15 WHEEL BASE:3300mm 16-17 XLD LINE: WHEEL BASE:2933mm 18 WHEEL BASE:3300mm 19

## TRANSIT CUSTOM

1267mm 1085mm 360mm 8 63kg

(wheel base: 2933mm)