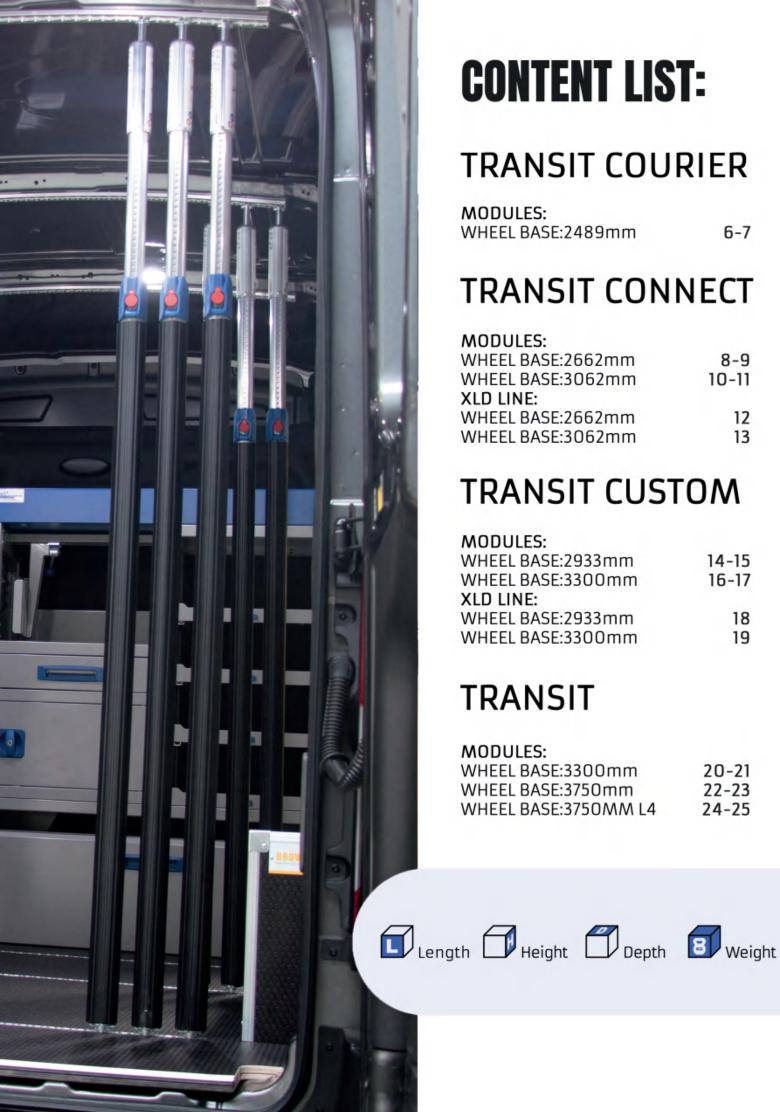

#### **CONTENT LIST:**

#### TRANSIT COURIER

MODULES:

WHEEL BASE:2489mm 6-7

#### TRANSIT CONNECT

MODULES:

WHEEL BASE:2662mm 8-9 WHEEL BASE:3062mm 10-11 XLD LINE: WHEEL BASE:2662mm 12 WHEEL BASE:3062mm 13

#### TRANSIT CUSTOM

MODULES:

WHEEL BASE:2933mm 14-15 WHEEL BASE:3300mm 16-17 XLD LINE: WHEEL BASE:2933mm 18 WHEEL BASE:3300mm 19

#### **TRANSIT**

MODULES:

WHEEL BASE:3300mm 20-21 WHEEL BASE:3750mm 22-23 WHEEL BASE:3750MM L4 24-25