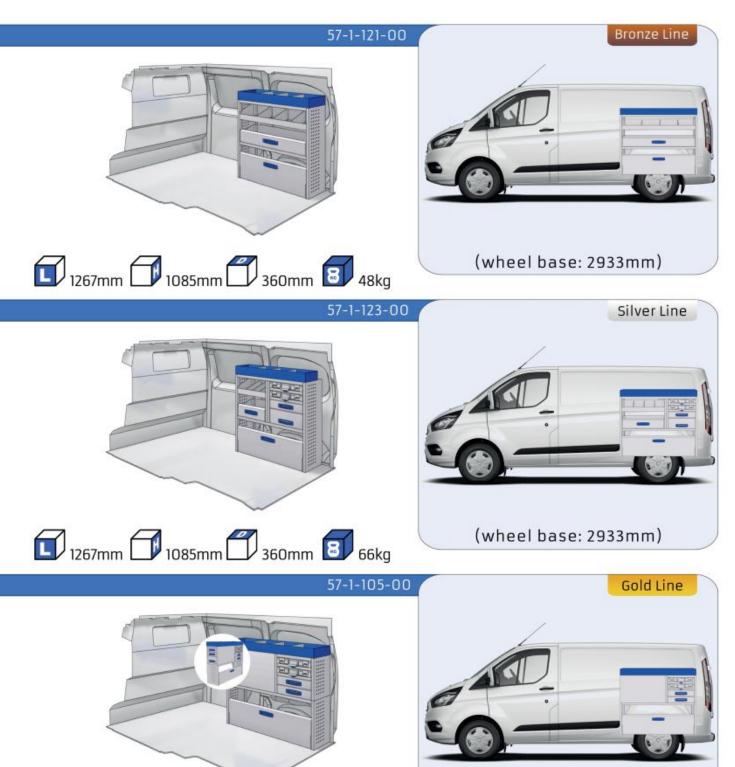

REAT TESTS RESULTS





#### **CONTENT LIST:**

#### TRANSIT COURIER

MODULES:

WHEEL BASE:2489mm 6-7

#### TRANSIT CONNECT

MODULES:

WHEEL BASE:2662mm 8-9 WHEEL BASE:3062mm 10-11 XLD LINE: WHEEL BASE:2662mm 12 WHEEL BASE:3062mm 13

#### TRANSIT CUSTOM

MODULES:

WHEEL BASE:2933mm 14-15 WHEEL BASE:3300mm 16-17 XLD LINE: WHEEL BASE:2933mm 18 WHEEL BASE:3300mm 19

#### **TRANSIT**

MODULES:

WHEEL BASE:3300mm 20-21 WHEEL BASE:3750mm 22-23 WHEEL BASE:3750MM L4 24-25









### TRANSIT COURIER

















## TRANSIT CONNECT

























## TRANSIT CONNECT

















1014mm 1085mm 360mm 60kg





(wheel base: 3062mm)

## TRANSIT CONNECT



57-1-155-00















# CONNECT







(wheel base: 3062mm)

## TRANSIT CUSTOM

















1267mm 1085mm 360mm 8 63kg





(wheel base: 2933mm)

## TRANSIT CUSTOM

















1267mm 1085mm 360mm 363kg





(wheel base: 3300mm)

### TRANSIT CUSTOM







57-1-127-00















# TRANSIT





























# TRANSIT





























# TRANSIT





























Polychemstraat 14 6191NL Beek (Limburg) Netherlands Phone number: +31 (0)46 4374147