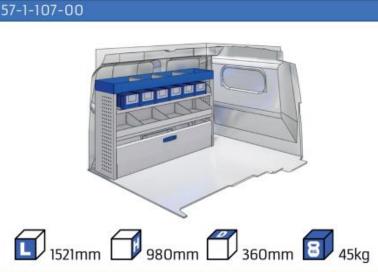

future. Everything is made for functional use and safety during work and transport. The production is fully certified and complies to ISO 9001:2015 and TÜV requirements.







TIME SAVING

PERSONALIZED PROJECT

GREAT TESTS RESULTS





#### **CONTENT LIST:**

#### TRANSIT COURIER

MODULES:

WHEEL BASE:2489mm 6-7

#### TRANSIT CONNECT

MODULES:

WHEEL BASE:2662mm 8-9 WHEEL BASE:3062mm 10-11 XLD LINE: WHEEL BASE:2662mm 12 WHEEL BASE:3062mm 13

#### TRANSIT CUSTOM

MODULES:

WHEEL BASE:2933mm 14-15 WHEEL BASE:3300mm 16-17 XLD LINE: WHEEL BASE:2933mm 18 WHEEL BASE:3300mm 19

#### **TRANSIT**

MODULES:

WHEEL BASE:3300mm 20-21 WHEEL BASE:3750mm 22-23 WHEEL BASE:3750MM L4 24-25









### TRANSIT COURIER

















## TRANSIT CONNECT

























## TRANSIT CONNECT

















1014mm 1085mm 360mm 60kg





(wheel base: 3062mm)

## TRANSIT CONNECT



57-1-155-00















# CONNECT







(wheel base: 3062mm)

## TRANSIT CUSTOM

















1267mm 1085mm 360mm 8 63kg





(wheel base: 2933mm)

## TRANSIT CUSTOM

















1267mm 1085mm 360mm 363kg





(wheel base: 3300mm)

### TRANSIT CUSTOM







57-1-127-00















# TRANSIT





























# TRANSIT





























# TRANSIT





























Polychemstraat 14 6191NL Beek (Limburg) Netherlands Phone number: +31 (0)46 4374147