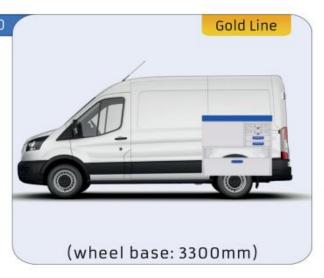

2662mm 12 WHEEL BASE:3062mm 13

#### TRANSIT CUSTOM

MODULES:

WHEEL BASE:2933mm 14-15 WHEEL BASE:3300mm 16-17 XLD LINE: WHEEL BASE:2933mm 18 WHEEL BASE:3300mm 19

#### **TRANSIT**

MODULES:

WHEEL BASE:3300mm 20-21 WHEEL BASE:3750mm 22-23 WHEEL BASE:3750MM L4 24-25









### TRANSIT COURIER

















## TRANSIT CONNECT

























## TRANSIT CONNECT

















1014mm 1085mm 360mm 60kg





(wheel base: 3062mm)

## TRANSIT CONNECT



57-1-155-00















# CONNECT







(wheel base: 3062mm)

## TRANSIT CUSTOM

















1267mm 1085mm 360mm 8 63kg





(wheel base: 2933mm)

## TRANSIT CUSTOM

















1267mm 1085mm 360mm 363kg





(wheel base: 3300mm)

### TRANSIT CUSTOM







57-1-127-00















# TRANSIT





























# TRANSIT





























# TRANSIT





























Polychemstraat 14 6191NL Beek (Limburg) Netherlands Phone number: +31 (0)46 4374147