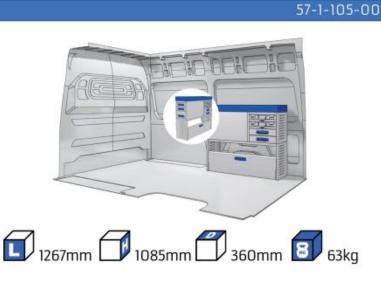

#### TRANSIT CUSTOM

MODULES:

WHEEL BASE:2933mm 14-15 WHEEL BASE:3300mm 16-17 XLD LINE: WHEEL BASE:2933mm 18 WHEEL BASE:3300mm 19

## TRANSIT CUSTOM

1267mm 1085mm 360mm 8 63kg

(wheel base: 2933mm)