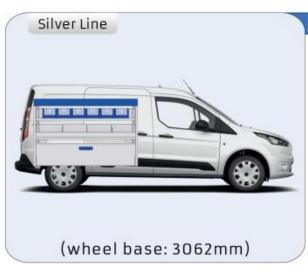

e future. Everything is made for functional use and safety during work and transport. The production is fully certified and complies to ISO 9001:2015 and TÜV requirements.







TIME SAVING

PERSONALIZED PROJECT

GREAT TESTS RESULTS





#### **CONTENT LIST:**

#### TRANSIT COURIER

MODULES:

WHEEL BASE:2489mm 6-7

#### TRANSIT CONNECT

MODULES:

WHEEL BASE:2662mm 8-9 WHEEL BASE:3062mm 10-11 XLD LINE: WHEEL BASE:2662mm 12 WHEEL BASE:3062mm 13

#### TRANSIT CUSTOM

MODULES:

WHEEL BASE:2933mm 14-15 WHEEL BASE:3300mm 16-17 XLD LINE: WHEEL BASE:2933mm 18 WHEEL BASE:3300mm 19

#### **TRANSIT**

MODULES:

WHEEL BASE:3300mm 20-21 WHEEL BASE:3750mm 22-23 WHEEL BASE:3750MM L4 24-25









### TRANSIT COURIER

















## TRANSIT CONNECT

























## TRANSIT CONNECT

















1014mm 1085mm 360mm 60kg





(wheel base: 3062mm)

## TRANSIT CONNECT



57-1-155-00















# CONNECT







(wheel base: 3062mm)

## TRANSIT CUSTOM

















1267mm 1085mm 360mm 8 63kg





(wheel base: 2933mm)

## TRANSIT CUSTOM

















1267mm 1085mm 360mm 363kg





(wheel base: 3300mm)

### TRANSIT CUSTOM







57-1-127-00















# TRANSIT





























# TRANSIT





























# TRANSIT





























Polychemstraat 14 6191NL Beek (Limburg) Netherlands Phone number: +31 (0)46 4374147