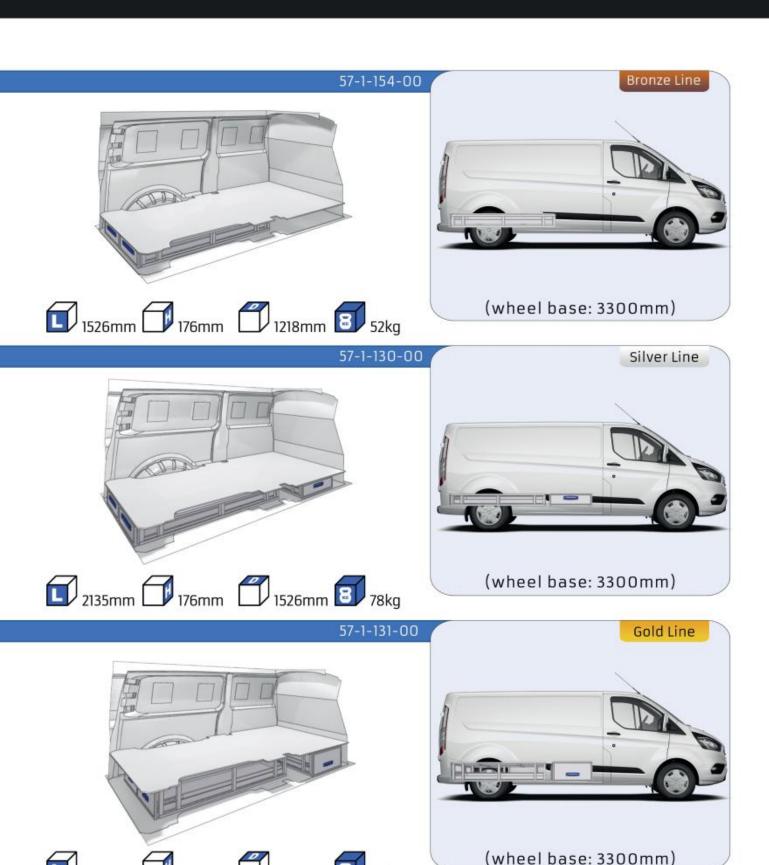

BASE:3062mm 10-11 XLD LINE: WHEEL BASE:2662mm 12 WHEEL BASE:3062mm 13

#### TRANSIT CUSTOM

MODULES:

WHEEL BASE:2933mm 14-15 WHEEL BASE:3300mm 16-17 XLD LINE: WHEEL BASE:2933mm 18 WHEEL BASE:3300mm 19

#### **TRANSIT**

MODULES:

WHEEL BASE:3300mm 20-21 WHEEL BASE:3750mm 22-23 WHEEL BASE:3750MM L4 24-25









### TRANSIT COURIER

















## TRANSIT CONNECT

























## TRANSIT CONNECT

















1014mm 1085mm 360mm 60kg





(wheel base: 3062mm)

## TRANSIT CONNECT



57-1-155-00















# CONNECT







(wheel base: 3062mm)

## TRANSIT CUSTOM

















1267mm 1085mm 360mm 8 63kg





(wheel base: 2933mm)

## TRANSIT CUSTOM

















1267mm 1085mm 360mm 363kg





(wheel base: 3300mm)

### TRANSIT CUSTOM







57-1-127-00















# TRANSIT





























# TRANSIT





























# TRANSIT





























Polychemstraat 14 6191NL Beek (Limburg) Netherlands Phone number: +31 (0)46 4374147