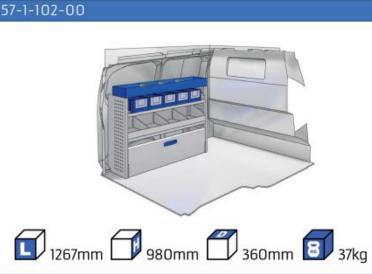

guarantees optimal safety, today and in the future. Everything is made for functional use and safety during work and transport. The production is fully certified and complies to ISO 9001:2015 and TÜV requirements.







TIME SAVING

PERSONALIZED PROJECT

GREAT TESTS RESULTS





#### **CONTENT LIST:**

#### TRANSIT COURIER

MODULES:

WHEEL BASE:2489mm 6-7

#### TRANSIT CONNECT

MODULES:

WHEEL BASE:2662mm 8-9 WHEEL BASE:3062mm 10-11 XLD LINE: WHEEL BASE:2662mm 12 WHEEL BASE:3062mm 13

#### TRANSIT CUSTOM

MODULES:

WHEEL BASE:2933mm 14-15 WHEEL BASE:3300mm 16-17 XLD LINE: WHEEL BASE:2933mm 18 WHEEL BASE:3300mm 19

#### **TRANSIT**

MODULES:

WHEEL BASE:3300mm 20-21 WHEEL BASE:3750mm 22-23 WHEEL BASE:3750MM L4 24-25









### TRANSIT COURIER

















## TRANSIT CONNECT

























## TRANSIT CONNECT

















1014mm 1085mm 360mm 60kg





(wheel base: 3062mm)

## TRANSIT CONNECT



57-1-155-00















# CONNECT







(wheel base: 3062mm)

## TRANSIT CUSTOM

















1267mm 1085mm 360mm 8 63kg





(wheel base: 2933mm)

## TRANSIT CUSTOM

















1267mm 1085mm 360mm 363kg





(wheel base: 3300mm)

### TRANSIT CUSTOM







57-1-127-00















# TRANSIT





























# TRANSIT





























# TRANSIT





























Polychemstraat 14 6191NL Beek (Limburg) Netherlands Phone number: +31 (0)46 4374147