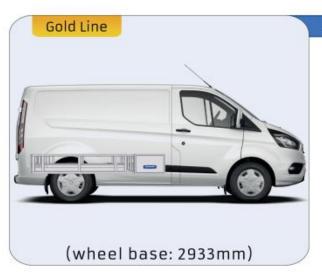

9 WHEEL BASE:3062mm 10-11 XLD LINE: WHEEL BASE:2662mm 12 WHEEL BASE:3062mm 13

#### TRANSIT CUSTOM

MODULES:

WHEEL BASE:2933mm 14-15 WHEEL BASE:3300mm 16-17 XLD LINE: WHEEL BASE:2933mm 18 WHEEL BASE:3300mm 19

#### **TRANSIT**

MODULES:

WHEEL BASE:3300mm 20-21 WHEEL BASE:3750mm 22-23 WHEEL BASE:3750MM L4 24-25









### TRANSIT COURIER

















## TRANSIT CONNECT

























## TRANSIT CONNECT

















1014mm 1085mm 360mm 60kg





(wheel base: 3062mm)

## TRANSIT CONNECT



57-1-155-00















# CONNECT







(wheel base: 3062mm)

## TRANSIT CUSTOM

















1267mm 1085mm 360mm 8 63kg





(wheel base: 2933mm)

## TRANSIT CUSTOM

















1267mm 1085mm 360mm 363kg





(wheel base: 3300mm)

### TRANSIT CUSTOM







57-1-127-00















# TRANSIT





























# TRANSIT





























# TRANSIT





























Polychemstraat 14 6191NL Beek (Limburg) Netherlands Phone number: +31 (0)46 4374147