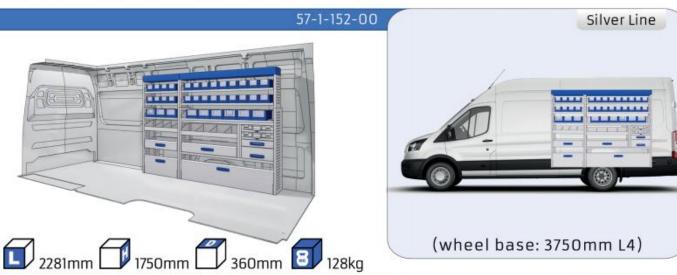

#### **TRANSIT**

MODULES:

WHEEL BASE:3300mm 20-21 WHEEL BASE:3750mm 22-23 WHEEL BASE:3750MM L4 24-25