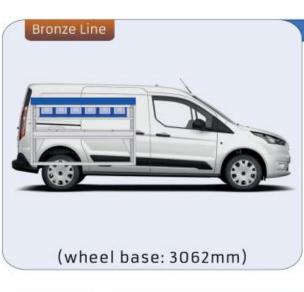

n the future. Everything is made for functional use and safety during work and transport. The production is fully certified and complies to ISO 9001:2015 and TÜV requirements.







TIME SAVING

PERSONALIZED PROJECT

GREAT TESTS RESULTS





#### **CONTENT LIST:**

#### TRANSIT COURIER

MODULES:

WHEEL BASE:2489mm 6-7

#### TRANSIT CONNECT

MODULES:

WHEEL BASE:2662mm 8-9 WHEEL BASE:3062mm 10-11 XLD LINE: WHEEL BASE:2662mm 12 WHEEL BASE:3062mm 13

#### TRANSIT CUSTOM

MODULES:

WHEEL BASE:2933mm 14-15 WHEEL BASE:3300mm 16-17 XLD LINE: WHEEL BASE:2933mm 18 WHEEL BASE:3300mm 19

#### **TRANSIT**

MODULES:

WHEEL BASE:3300mm 20-21 WHEEL BASE:3750mm 22-23 WHEEL BASE:3750MM L4 24-25









### TRANSIT COURIER

















## TRANSIT CONNECT

























## TRANSIT CONNECT

















1014mm 1085mm 360mm 60kg





(wheel base: 3062mm)

## TRANSIT CONNECT



57-1-155-00















# CONNECT







(wheel base: 3062mm)

## TRANSIT CUSTOM

















1267mm 1085mm 360mm 8 63kg





(wheel base: 2933mm)

## TRANSIT CUSTOM

















1267mm 1085mm 360mm 363kg





(wheel base: 3300mm)

### TRANSIT CUSTOM







57-1-127-00















# TRANSIT





























# TRANSIT





























# TRANSIT





























Polychemstraat 14 6191NL Beek (Limburg) Netherlands Phone number: +31 (0)46 4374147