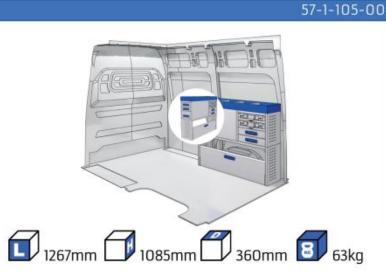

E:2662mm 12 WHEEL BASE:3062mm 13

#### TRANSIT CUSTOM

MODULES:

WHEEL BASE:2933mm 14-15 WHEEL BASE:3300mm 16-17 XLD LINE: WHEEL BASE:2933mm 18 WHEEL BASE:3300mm 19

#### **TRANSIT**

MODULES:

WHEEL BASE:3300mm 20-21 WHEEL BASE:3750mm 22-23 WHEEL BASE:3750MM L4 24-25









### TRANSIT COURIER

















## TRANSIT CONNECT

























## TRANSIT CONNECT

















1014mm 1085mm 360mm 60kg





(wheel base: 3062mm)

## TRANSIT CONNECT



57-1-155-00















# CONNECT







(wheel base: 3062mm)

## TRANSIT CUSTOM

















1267mm 1085mm 360mm 8 63kg





(wheel base: 2933mm)

## TRANSIT CUSTOM

















1267mm 1085mm 360mm 363kg





(wheel base: 3300mm)

### TRANSIT CUSTOM







57-1-127-00















# TRANSIT





























# TRANSIT





























# TRANSIT





























Polychemstraat 14 6191NL Beek (Limburg) Netherlands Phone number: +31 (0)46 4374147