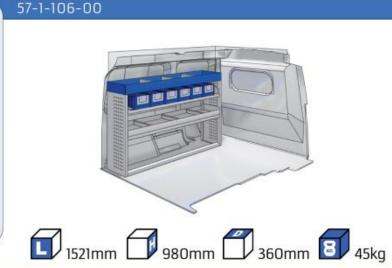

the future. Everything is made for functional use and safety during work and transport. The production is fully certified and complies to ISO 9001:2015 and TÜV requirements.







TIME SAVING

PERSONALIZED PROJECT

GREAT TESTS RESULTS





#### **CONTENT LIST:**

#### TRANSIT COURIER

MODULES:

WHEEL BASE:2489mm 6-7

#### TRANSIT CONNECT

MODULES:

WHEEL BASE:2662mm 8-9 WHEEL BASE:3062mm 10-11 XLD LINE: WHEEL BASE:2662mm 12 WHEEL BASE:3062mm 13

#### TRANSIT CUSTOM

MODULES:

WHEEL BASE:2933mm 14-15 WHEEL BASE:3300mm 16-17 XLD LINE: WHEEL BASE:2933mm 18 WHEEL BASE:3300mm 19

#### **TRANSIT**

MODULES:

WHEEL BASE:3300mm 20-21 WHEEL BASE:3750mm 22-23 WHEEL BASE:3750MM L4 24-25









### TRANSIT COURIER

















## TRANSIT CONNECT

























## TRANSIT CONNECT

















1014mm 1085mm 360mm 60kg





(wheel base: 3062mm)

## TRANSIT CONNECT



57-1-155-00















# CONNECT







(wheel base: 3062mm)

## TRANSIT CUSTOM

















1267mm 1085mm 360mm 8 63kg





(wheel base: 2933mm)

## TRANSIT CUSTOM

















1267mm 1085mm 360mm 363kg





(wheel base: 3300mm)

### TRANSIT CUSTOM







57-1-127-00















# TRANSIT





























# TRANSIT





























# TRANSIT





























Polychemstraat 14 6191NL Beek (Limburg) Netherlands Phone number: +31 (0)46 4374147