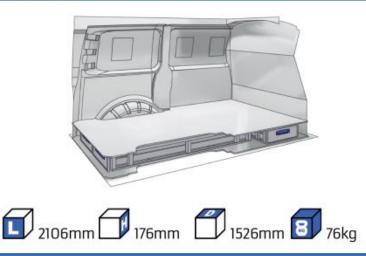

8-9 WHEEL BASE:3062mm 10-11 XLD LINE: WHEEL BASE:2662mm 12 WHEEL BASE:3062mm 13

#### TRANSIT CUSTOM

MODULES:

WHEEL BASE:2933mm 14-15 WHEEL BASE:3300mm 16-17 XLD LINE: WHEEL BASE:2933mm 18 WHEEL BASE:3300mm 19

#### **TRANSIT**

MODULES:

WHEEL BASE:3300mm 20-21 WHEEL BASE:3750mm 22-23 WHEEL BASE:3750MM L4 24-25









### TRANSIT COURIER

















## TRANSIT CONNECT

























## TRANSIT CONNECT

















1014mm 1085mm 360mm 60kg





(wheel base: 3062mm)

## TRANSIT CONNECT



57-1-155-00















# CONNECT







(wheel base: 3062mm)

## TRANSIT CUSTOM

















1267mm 1085mm 360mm 8 63kg





(wheel base: 2933mm)

## TRANSIT CUSTOM

















1267mm 1085mm 360mm 363kg





(wheel base: 3300mm)

### TRANSIT CUSTOM







57-1-127-00















# TRANSIT





























# TRANSIT





























# TRANSIT





























Polychemstraat 14 6191NL Beek (Limburg) Netherlands Phone number: +31 (0)46 4374147