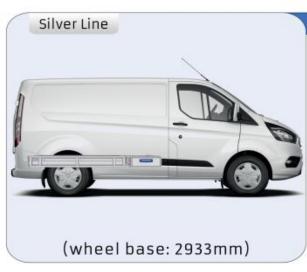

#### TRANSIT CUSTOM

MODULES:

WHEEL BASE:2933mm 14-15 WHEEL BASE:3300mm 16-17 XLD LINE: WHEEL BASE:2933mm 18 WHEEL BASE:3300mm 19

## TRANSIT CUSTOM

1267mm 1085mm 360mm 363kg

(wheel base: 3300mm)