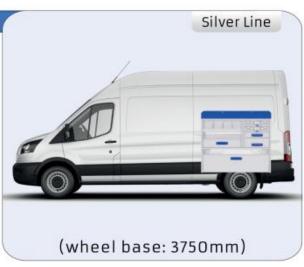

#### **TRANSIT**

MODULES:

WHEEL BASE:3300mm 20-21 WHEEL BASE:3750mm 22-23 WHEEL BASE:3750MM L4 24-25

# TRANSIT