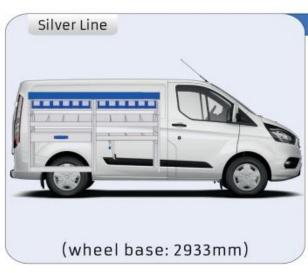

#### TRANSIT CUSTOM

MODULES:

WHEEL BASE:2933mm 14-15 WHEEL BASE:3300mm 16-17 XLD LINE: WHEEL BASE:2933mm 18 WHEEL BASE:3300mm 19

## TRANSIT CUSTOM

1267mm 1085mm 360mm 8 63kg

(wheel base: 2933mm)