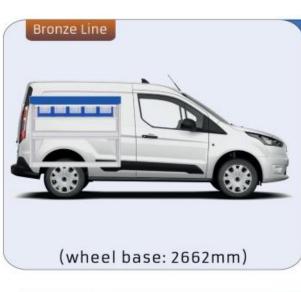

#### TRANSIT CONNECT

MODULES:

WHEEL BASE:2662mm 8-9 WHEEL BASE:3062mm 10-11 XLD LINE: WHEEL BASE:2662mm 12 WHEEL BASE:3062mm 13