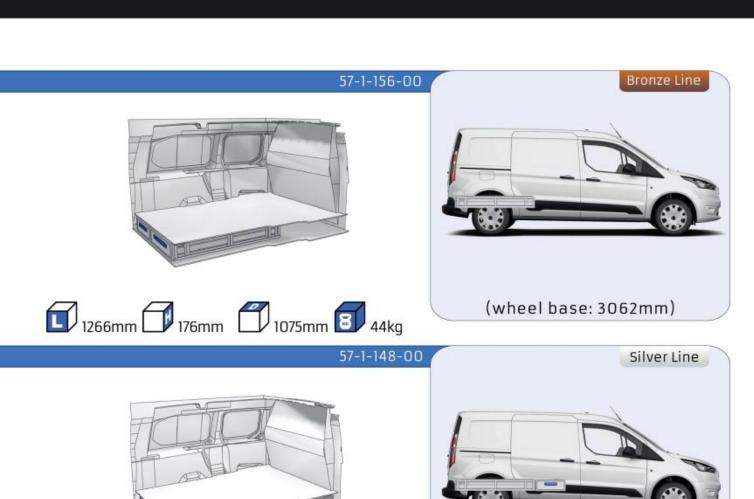

#### TRANSIT CONNECT

MODULES:

WHEEL BASE:2662mm 8-9 WHEEL BASE:3062mm 10-11 XLD LINE: WHEEL BASE:2662mm 12 WHEEL BASE:3062mm 13

## TRANSIT CONNECT

1014mm 1085mm 360mm 60kg

(wheel base: 3062mm)