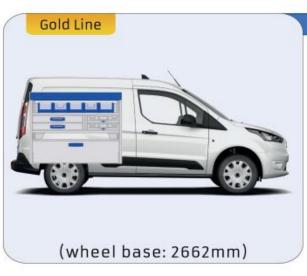

## TRANSIT CONNECT

#### TRANSIT CONNECT

MODULES:

WHEEL BASE:2662mm 8-9 WHEEL BASE:3062mm 10-11 XLD LINE: WHEEL BASE:2662mm 12 WHEEL BASE:3062mm 13