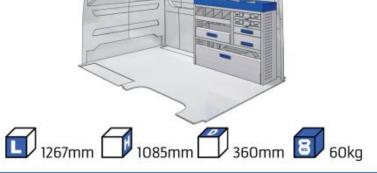

#### **TRANSIT**

MODULES:

WHEEL BASE:3300mm 20-21 WHEEL BASE:3750mm 22-23 WHEEL BASE:3750MM L4 24-25