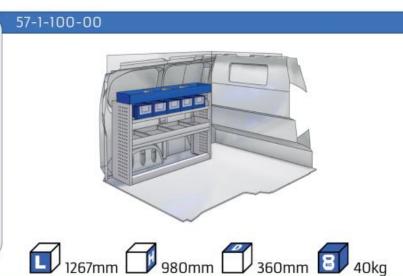

#### TRANSIT CONNECT

MODULES:

WHEEL BASE:2662mm 8-9 WHEEL BASE:3062mm 10-11 XLD LINE: WHEEL BASE:2662mm 12 WHEEL BASE:3062mm 13