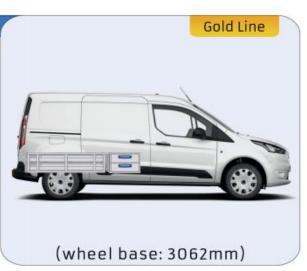

#### TRANSIT CONNECT

MODULES:

WHEEL BASE:2662mm 8-9 WHEEL BASE:3062mm 10-11 XLD LINE: WHEEL BASE:2662mm 12 WHEEL BASE:3062mm 13

# CONNECT

(wheel base: 3062mm)