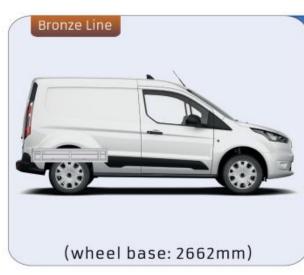

#### TRANSIT CONNECT

MODULES:

WHEEL BASE:2662mm 8-9 WHEEL BASE:3062mm 10-11 XLD LINE: WHEEL BASE:2662mm 12 WHEEL BASE:3062mm 13