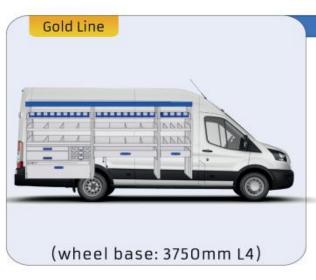

#### **TRANSIT**

MODULES:

WHEEL BASE:3300mm 20-21 WHEEL BASE:3750mm 22-23 WHEEL BASE:3750MM L4 24-25