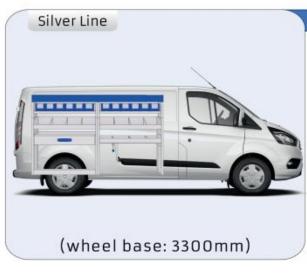

### TRANSIT COURIER

MODULES:

WHEEL BASE:2489mm 6-7

#### TRANSIT CONNECT

MODULES:

WHEEL BASE:2662mm 8-9 WHEEL BASE:3062mm 10-11 XLD LINE: WHEEL BASE:2662mm 12 WHEEL BASE:3062mm 13

#### TRANSIT CUSTOM

MODULES:

WHEEL BASE:2933mm 14-15 WHEEL BASE:3300mm 16-17 XLD LINE: WHEEL BASE:2933mm 18 WHEEL BASE:3300mm 19

#### **TRANSIT**

MODULES:

WHEEL BASE:3300mm 20-21 WHEEL BASE:3750mm 22-23 WHEEL BASE:3750MM L4 24-25









### TRANSIT COURIER

















## TRANSIT CONNECT

























## TRANSIT CONNECT

















1014mm 1085mm 360mm 60kg





(wheel base: 3062mm)

## TRANSIT CONNECT



57-1-155-00















# CONNECT







(wheel base: 3062mm)

## TRANSIT CUSTOM

















1267mm 1085mm 360mm 8 63kg





(wheel base: 2933mm)

## TRANSIT CUSTOM

















1267mm 1085mm 360mm 363kg





(wheel base: 3300mm)

### TRANSIT CUSTOM







57-1-127-00















# TRANSIT





























# TRANSIT





























# TRANSIT





























Polychemstraat 14 6191NL Beek (Limburg) Netherlands Phone number: +31 (0)46 4374147