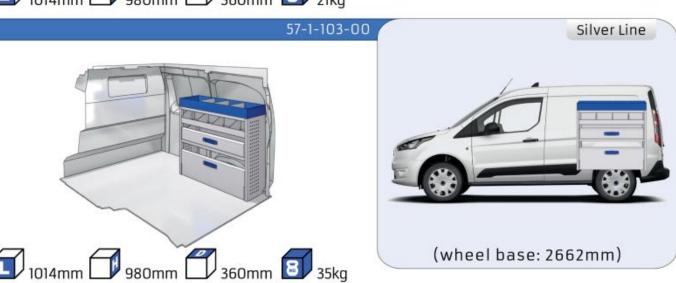

ptimal safety, today and in the future. Everything is made for functional use and safety during work and transport. The production is fully certified and complies to ISO 9001:2015 and TÜV requirements.







TIME SAVING

PERSONALIZED PROJECT

GREAT TESTS RESULTS





#### **CONTENT LIST:**

#### TRANSIT COURIER

MODULES:

WHEEL BASE:2489mm 6-7

#### TRANSIT CONNECT

MODULES:

WHEEL BASE:2662mm 8-9 WHEEL BASE:3062mm 10-11 XLD LINE: WHEEL BASE:2662mm 12 WHEEL BASE:3062mm 13

#### TRANSIT CUSTOM

MODULES:

WHEEL BASE:2933mm 14-15 WHEEL BASE:3300mm 16-17 XLD LINE: WHEEL BASE:2933mm 18 WHEEL BASE:3300mm 19

#### **TRANSIT**

MODULES:

WHEEL BASE:3300mm 20-21 WHEEL BASE:3750mm 22-23 WHEEL BASE:3750MM L4 24-25









### TRANSIT COURIER

















## TRANSIT CONNECT

























## TRANSIT CONNECT

















1014mm 1085mm 360mm 60kg





(wheel base: 3062mm)

## TRANSIT CONNECT



57-1-155-00















# CONNECT







(wheel base: 3062mm)

## TRANSIT CUSTOM

















1267mm 1085mm 360mm 8 63kg





(wheel base: 2933mm)

## TRANSIT CUSTOM

















1267mm 1085mm 360mm 363kg





(wheel base: 3300mm)

### TRANSIT CUSTOM







57-1-127-00















# TRANSIT





























# TRANSIT





























# TRANSIT





























Polychemstraat 14 6191NL Beek (Limburg) Netherlands Phone number: +31 (0)46 4374147