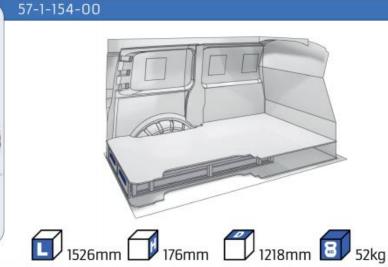

HEEL BASE:2662mm 8-9 WHEEL BASE:3062mm 10-11 XLD LINE: WHEEL BASE:2662mm 12 WHEEL BASE:3062mm 13

#### TRANSIT CUSTOM

MODULES:

WHEEL BASE:2933mm 14-15 WHEEL BASE:3300mm 16-17 XLD LINE: WHEEL BASE:2933mm 18 WHEEL BASE:3300mm 19

#### **TRANSIT**

MODULES:

WHEEL BASE:3300mm 20-21 WHEEL BASE:3750mm 22-23 WHEEL BASE:3750MM L4 24-25









### TRANSIT COURIER

















## TRANSIT CONNECT

























## TRANSIT CONNECT

















1014mm 1085mm 360mm 60kg





(wheel base: 3062mm)

## TRANSIT CONNECT



57-1-155-00















# CONNECT







(wheel base: 3062mm)

## TRANSIT CUSTOM

















1267mm 1085mm 360mm 8 63kg





(wheel base: 2933mm)

## TRANSIT CUSTOM

















1267mm 1085mm 360mm 363kg





(wheel base: 3300mm)

### TRANSIT CUSTOM







57-1-127-00















# TRANSIT





























# TRANSIT





























# TRANSIT





























Polychemstraat 14 6191NL Beek (Limburg) Netherlands Phone number: +31 (0)46 4374147