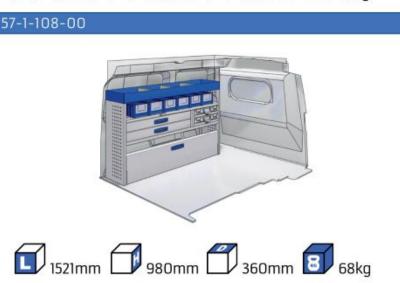

re. Everything is made for functional use and safety during work and transport. The production is fully certified and complies to ISO 9001:2015 and TÜV requirements.







TIME SAVING

PERSONALIZED PROJECT

GREAT TESTS RESULTS





#### **CONTENT LIST:**

#### TRANSIT COURIER

MODULES:

WHEEL BASE:2489mm 6-7

#### TRANSIT CONNECT

MODULES:

WHEEL BASE:2662mm 8-9 WHEEL BASE:3062mm 10-11 XLD LINE: WHEEL BASE:2662mm 12 WHEEL BASE:3062mm 13

#### TRANSIT CUSTOM

MODULES:

WHEEL BASE:2933mm 14-15 WHEEL BASE:3300mm 16-17 XLD LINE: WHEEL BASE:2933mm 18 WHEEL BASE:3300mm 19

#### **TRANSIT**

MODULES:

WHEEL BASE:3300mm 20-21 WHEEL BASE:3750mm 22-23 WHEEL BASE:3750MM L4 24-25









### TRANSIT COURIER

















## TRANSIT CONNECT

























## TRANSIT CONNECT

















1014mm 1085mm 360mm 60kg





(wheel base: 3062mm)

## TRANSIT CONNECT



57-1-155-00















# CONNECT







(wheel base: 3062mm)

## TRANSIT CUSTOM

















1267mm 1085mm 360mm 8 63kg





(wheel base: 2933mm)

## TRANSIT CUSTOM

















1267mm 1085mm 360mm 363kg





(wheel base: 3300mm)

### TRANSIT CUSTOM







57-1-127-00















# TRANSIT





























# TRANSIT





























# TRANSIT





























Polychemstraat 14 6191NL Beek (Limburg) Netherlands Phone number: +31 (0)46 4374147