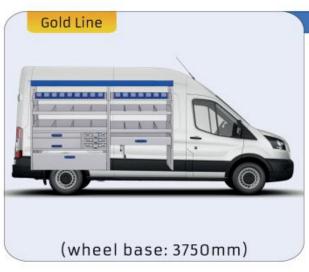

#### **TRANSIT**

MODULES:

WHEEL BASE:3300mm 20-21 WHEEL BASE:3750mm 22-23 WHEEL BASE:3750MM L4 24-25